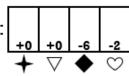

From one, extract an insect:

From another, extract a bird:

From yet another, extract a means of transportation:

And from yet another extract a computer command: