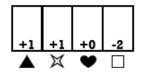

From one, extract an insect:

From another, extract a bird:

From yet another, extract a means of transportation:

And from yet another extract a computer command: