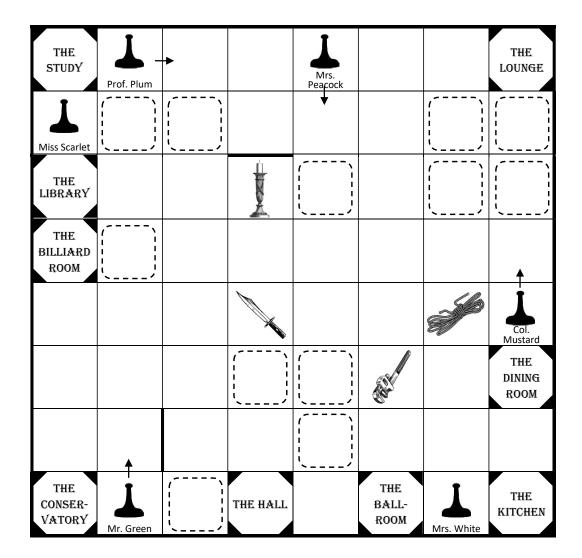

## Clue

Four suspects each need to pick up their favorite weapon on their way to a room. They go through every empty square on the mansion's floor (and not to any named rooms except their destination). No square is entered more than once. When they pick up a weapon, they don't leave a trace, and they keep moving until they end at their intended destination.

- Mrs. Peacock is looking forward to waving her weapon around savagely in the Ballroom.
- Prof. Plum wants to disguise his weapon as decoration in the Billiard Room.
- Mr. Green would like to use his weapon to pare some fruit in the Hall.
- Colonel Mustard is planning to coil his weapon around some pots in the Kitchen.

Note: All moves are orthogonal.

What happened to the suspects at the millionaire's mansion?

|      | 1 | _ | _ | - | - | _ | _ | - | _ | - | _ | - | - | - | _ | - | - | - | _ | - | _ | _ | - | - | _ | _ | _ | - | - | - | _ | - | - | _ | _ | _ | - ، |
|------|---|---|---|---|---|---|---|---|---|---|---|---|---|---|---|---|---|---|---|---|---|---|---|---|---|---|---|---|---|---|---|---|---|---|---|---|-----|
| They | 1 | _ | _ | _ | _ | _ | _ | _ |   |   |   | _ | - | _ | _ | - | _ | _ | - |   | _ | - |   |   |   |   |   |   |   |   |   | _ |   |   |   | _ |     |