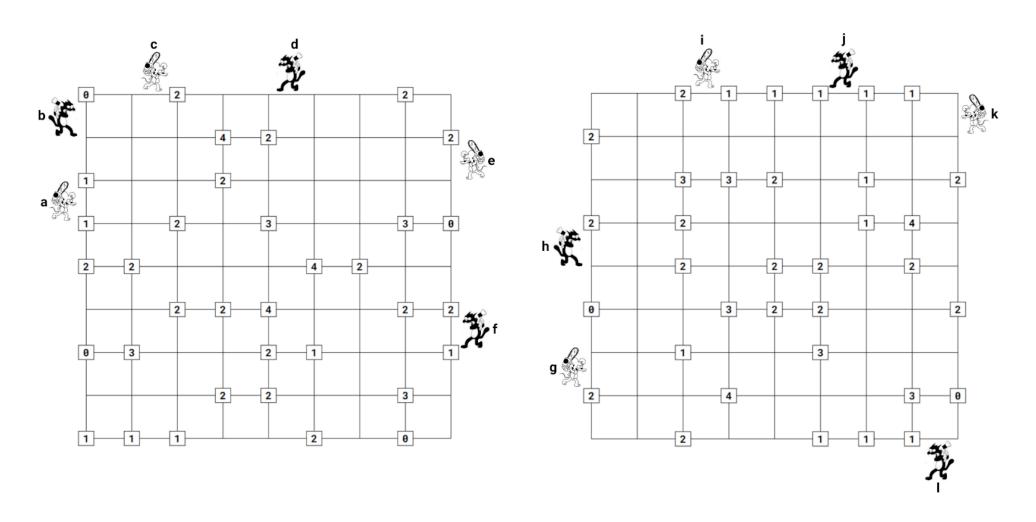

# WATCHING ITCHY AND SCRATCHY

(page 1/2)

Bart is watching "The Itchy and Scratchy Show" on TV, yet again.

The Itchy and Scratchy Show features a cartoon mouse and cat who chase each other and commit acts of gratuitous violence upon each other to the general amusement of immature viewers everywhere.

In today's episode, Itchy and Scratchy are chasing each other through two maze-like rooms, trying to find each other to inflict their usual violence, while also searching for someone who might be able to provide them with some protective gear. Can you reconstruct the walls of the maze-like rooms, figure out how many triangles Itchy and Scratchy race across in each path, and find the name of the person?

Rules for Maze-Like Rooms (aka "Slant puzzles"):

- 1. Each grid square has a diagonal wall either from NE to SW or from NW to SE, which separates the grid square into two right triangles.
- 2. The numbers at the grid corners represent how many walls end at that grid corner.
- 3. All triangles are accessible by walking a path starting from a room edge. There are no hidden areas of the rooms that are completely walled off from the outside edges.

The final answer is a first and last name (75).

### WATCHING ITCHY AND SCRATCHY

(page 2/2)

The final answer is a first and last name (7 5).