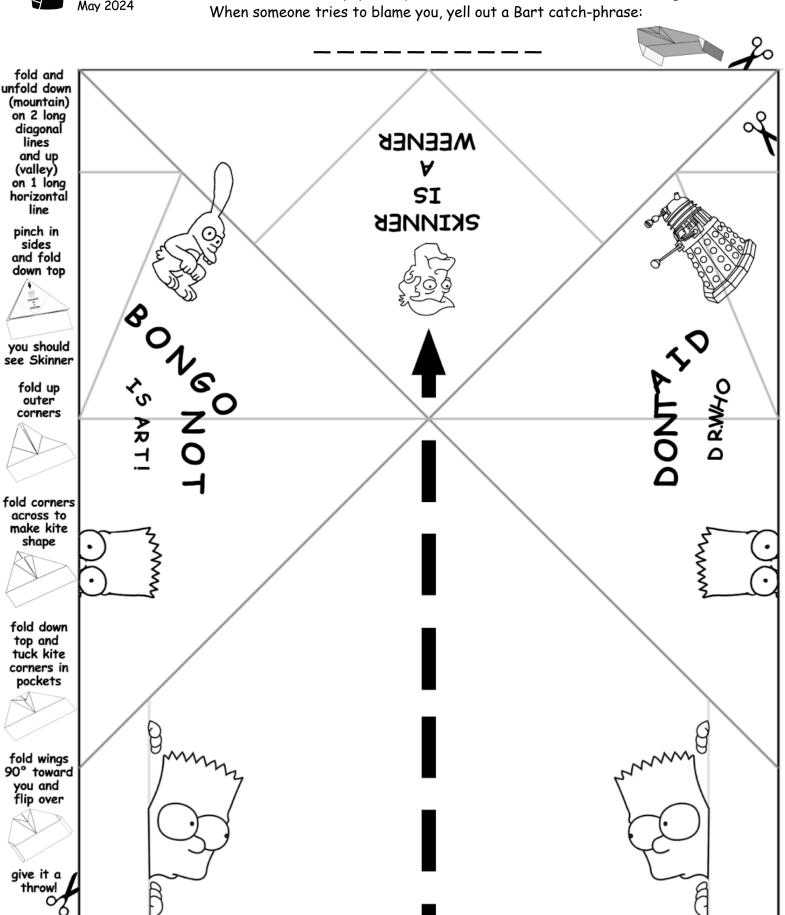

### BONUS ACTIVITY: CAUSING MAYHEM

Be like Bart! Fold a paper airplane and throw it when no one is looking.