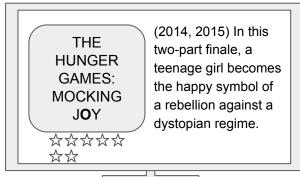

### Christmas Movie Magic

After a busy day in Santa's workshop, there's nothing Frazzle the elf loves more than watching a warm-hearted Christmas movie. She even uses her elf magic to turn regular movies into Christmas versions by **adding or changing** one small element. Can you identify her favorite films, and her favorite way to binge them?