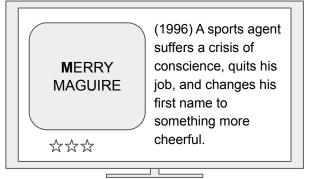

### Christmas Movie Magic

After a busy day in Santa's workshop, there's nothing Frazzle the elf loves more than watching a warm-hearted Christmas movie. She even uses her elf magic to turn regular movies into Christmas versions by **adding or changing** one small element. Can you identify her favorite films, and her favorite way to binge them?