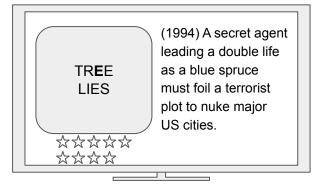

### Christmas Movie Magic

After a busy day in Santa's workshop, there's nothing Frazzle the elf loves more than watching a warm-hearted Christmas movie. She even uses her elf magic to turn regular movies into Christmas versions by **adding or changing** one small element. Can you identify her favorite films, and her favorite way to binge them?