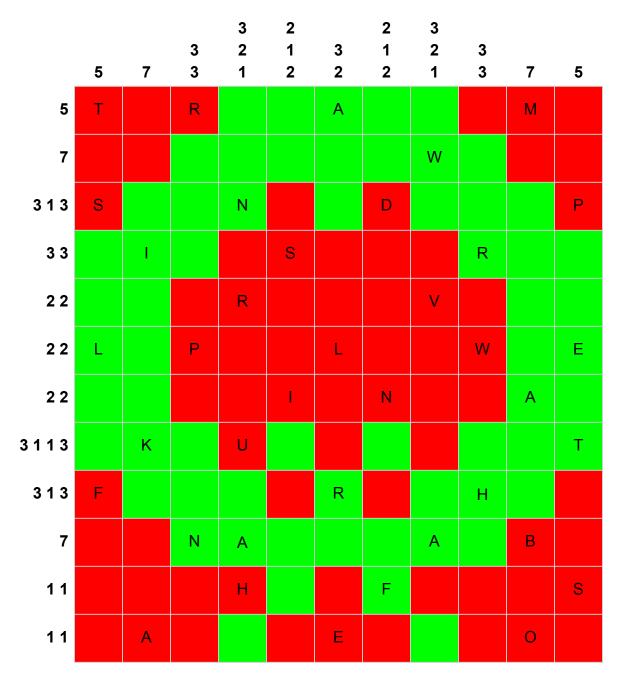

# From the Desk of Ol' St. Nick

Santa's Workshop NORTH POLE

FInd NATO words to spell answer.

July 2023

Dear Friends,

Season's Greetings from all of us here at the North Pole.

What's that, you say? It's too early to be thinking about Christmas? Ho ho ho! It's never too early to be good, for goodness sake!