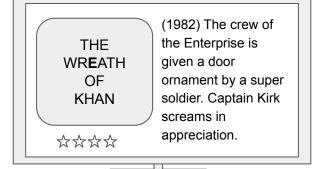

### Christmas Movie Magic

After a busy day in Santa's workshop, there's nothing Frazzle the elf loves more than watching a warm-hearted Christmas movie. She even uses her elf magic to turn regular movies into Christmas versions by **adding or changing** one small element. Can you identify her favorite films, and her favorite way to binge them?