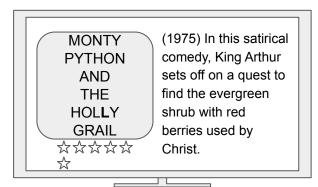

### Christmas Movie Magic

After a busy day in Santa's workshop, there's nothing Frazzle the elf loves more than watching a warm-hearted Christmas movie. She even uses her elf magic to turn regular movies into Christmas versions by **adding or changing** one small element. Can you identify her favorite films, and her favorite way to binge them?