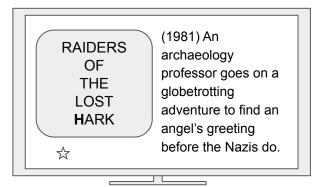

### Christmas Movie Magic

After a busy day in Santa's workshop, there's nothing Frazzle the elf loves more than watching a warm-hearted Christmas movie. She even uses her elf magic to turn regular movies into Christmas versions by **adding or changing** one small element. Can you identify her favorite films, and her favorite way to binge them?