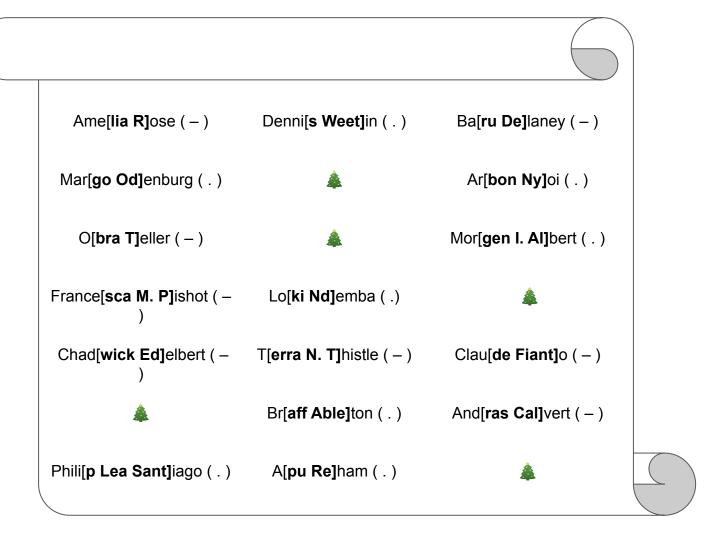

### Naughty or Nice?

Sparkle the Elf is in charge of making Santa's list and checking it twice... but who is who? He can always tell a child's true spirit by carefully examining what is in their heart. Once he has compiled his list, he makes sure to **spot** the nice children and **dash** out the naughty ones. Although he loves reading all the children's names, can you tell which name always puts him in the Christmas spirit?