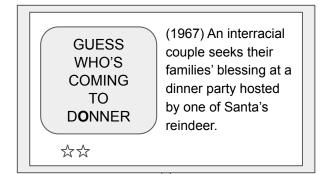

### Christmas Movie Magic

After a busy day in Santa's workshop, there's nothing Frazzle the elf loves more than watching a warm-hearted Christmas movie. She even uses her elf magic to turn regular movies into Christmas versions by **adding or changing** one small element. Can you identify her favorite films, and her favorite way to binge them?