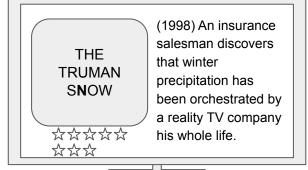

### Christmas Movie Magic

After a busy day in Santa's workshop, there's nothing Frazzle the elf loves more than watching a warm-hearted Christmas movie. She even uses her elf magic to turn regular movies into Christmas versions by **adding or changing** one small element. Can you identify her favorite films, and her favorite way to binge them?