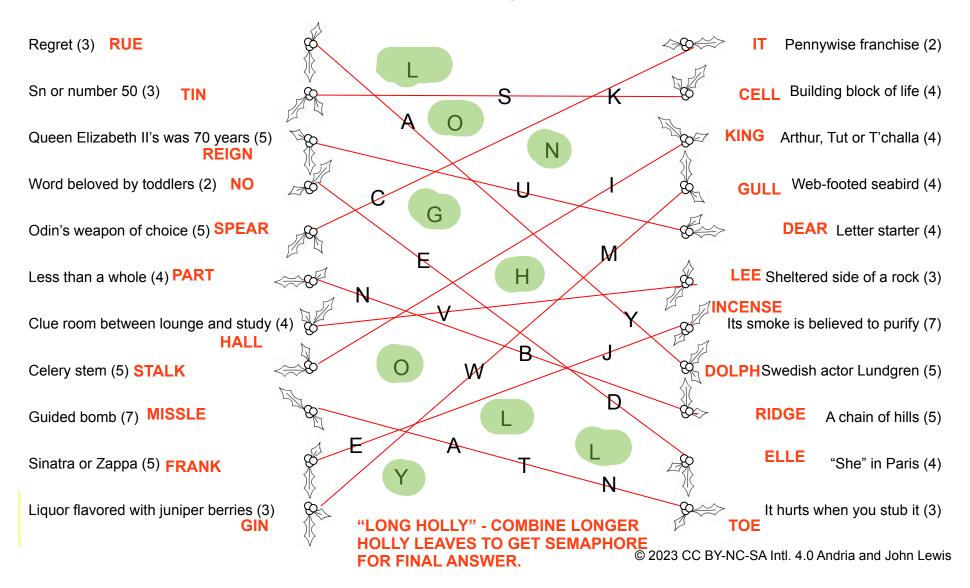

Nice?

Sparkle the Elf is in charge of making Santa's list and checking it twice... but who is who? He can always tell a child's true spirit by carefully examining what is in their heart. Once he has compiled his list, he makes sure to **spot** the nice children and **dash** out the naughty ones. Although he loves reading all the children's names, can you tell which name always puts him in the Christmas spirit?



**Using Morse code with breaks at trees:** 

**CAROL** 



# Tidying the Workshop

Bumble the elf was tidying the workshop when he accidentally dropped a bag of **Christmas items**, splitting them in half. Now he's having trouble **connecting** the pieces back together. Can you help Bumble clean up his mess before Santa notices? Otherwise he'll soon be...

#### **ELF-EMPLOYED**





## Wrap Music

Pixel the elf loves listening to music while she wraps gifts. In fact, she gets so lost in the lyrics that she works around the clock. Who is her favorite artist?



#### **AWREATHA FRANKLIN**



### The 12 Days of Christmas

When their work for the year is done, Santa's elves throw a twelve-day-long celebration. This year, Bumble, Pixel, Sparkle and Frazzle are in charge of the various activities. Unfortunately, each elf has a requirement that makes scheduling a bit tricky...

Bumble: "I want my activities to go from shortest word to longest word."

Pixel: "I want my activities to go chronologically."

Sparkle: "I want my activities to go from the fewest words to the most words."

Frazzle: "I want my activities to go alphabetically."

### Celebration Sign Up Sheet

| ı