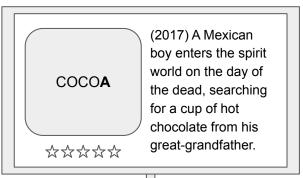

### Christmas Movie Magic

After a busy day in Santa's workshop, there's nothing Frazzle the elf loves more than watching a warm-hearted Christmas movie. She even uses her elf magic to turn regular movies into Christmas versions by **adding or changing** one small element. Can you identify her favorite films, and her favorite way to binge them?