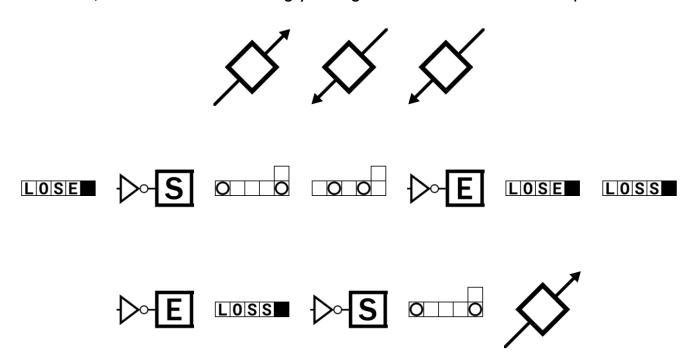

Can you work together with all of the different versions of you in the parallel worlds to share all of your answers and use all of them at once to find *the one, single, final Hyper-Meta answer* below, which reveals something you might use an electron microscope to do?