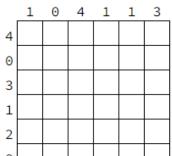

### **Practice Puzzle**

Wirt and Greg have hidden away on the **Frogland Ferry**, known for its hopping live music. The lead vocalist sure can sing -- what's his secret?

Locate the Frogland Fleet on the grids below.

Each grid has one Ferry (length 3), two Tugboats (length 2), and three Rowboats (length 1). No two boats can be next to each other, even diagonally.

The numbers indicate the number of cells in that row or column that contain a boat.

#### Example Grid