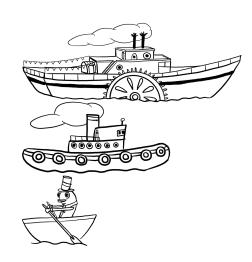

### **Practice Puzzle**

Wirt and Greg have hidden away on the **Frogland Ferry**, known for its hopping live music. The lead vocalist sure can sing -- what's his secret?

Locate the Frogland Fleet on the grids below.

Each grid has one Ferry (length 3), two Tugboats (length 2), and three Rowboats (length 1). No two boats can be next to each other, even diagonally.

The numbers indicate the number of cells in that row or column that contain a boat.