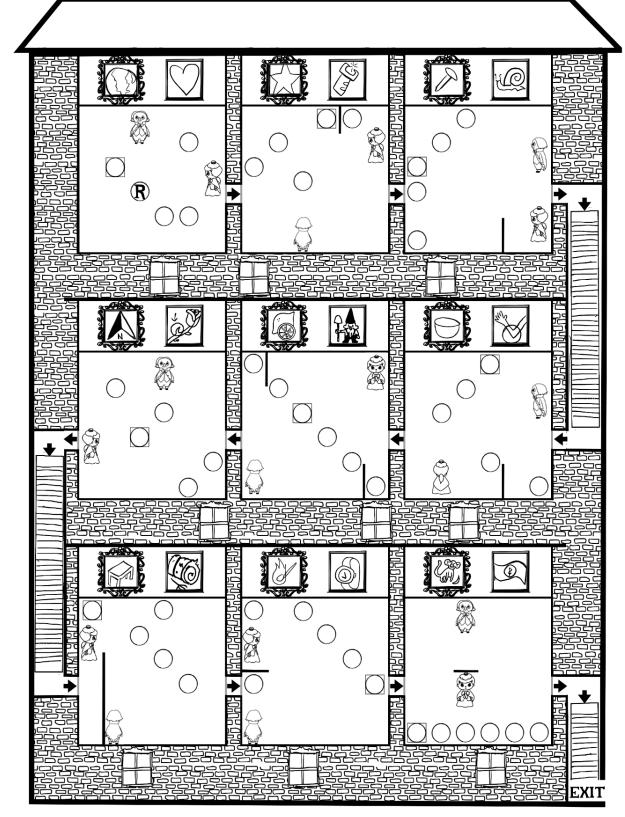

## WANDERING THE WOODS B B B

Wirt and Greg got lost in the woods, but The Woodsman left signposts for them to follow.

## **Signpost Puzzle Rules**

- Connect all the squares together into a numbered sequence starting at 1.
- Every square's arrow points towards the square that follows it.
- The next square in the sequence can be any distance away in the given direction.
- See 1-5 in the Practice Puzzle then find 6-15 to get started.