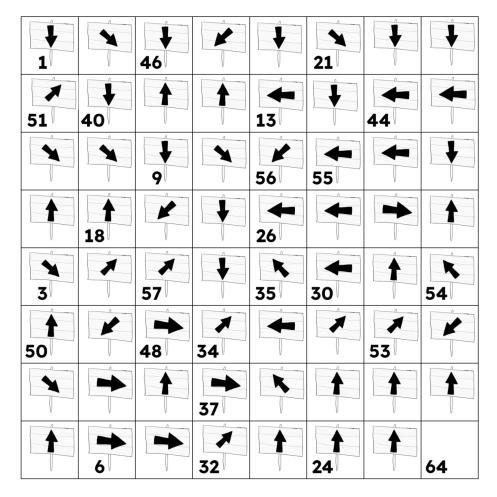

## WANDERING THE WOODS B B B

Wirt and Greg got lost in the woods, but The Woodsman left signposts for them to follow.

## **Signpost Puzzle Rules**

- Connect all the squares together into a numbered sequence starting at 1.
- Every square's arrow points towards the square that follows it.
- The next square in the sequence can be any distance away in the given direction.
- See 1-5 in the Practice Puzzle then find 6-15 to get started.