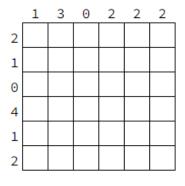

### **Practice Puzzle**

Wirt and Greg have hidden away on the **Frogland Ferry**, known for its hopping live music. The lead vocalist sure can sing -- what's his secret?

Locate the Frogland Fleet on the grids below.

Each grid has one Ferry (length 3), two Tugboats (length 2), and three Rowboats (length 1). No two boats can be next to each other, even diagonally.

The numbers indicate the number of cells in that row or column that contain a boat.

#### Example Grid