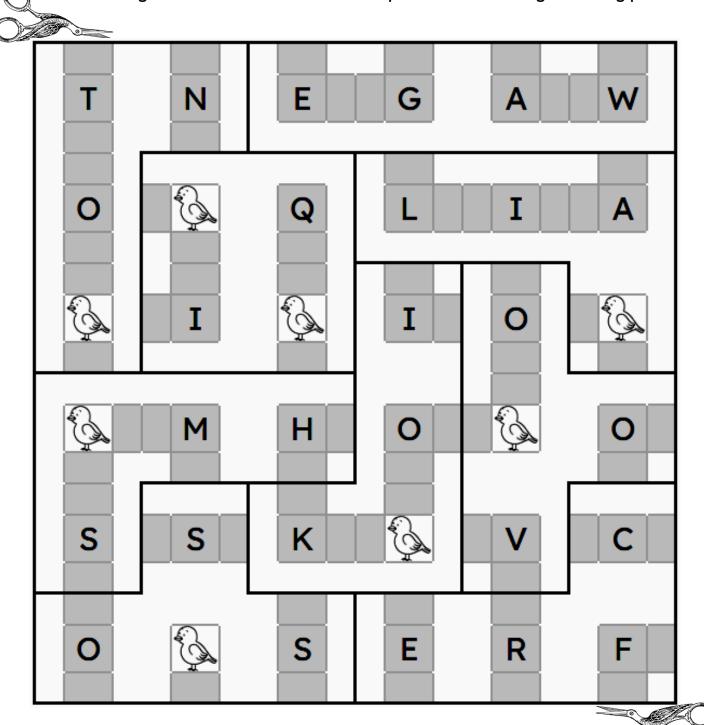

## WANDERING THE WOODS B B B

Wirt and Greg got lost in the woods, but The Woodsman left signposts for them to follow.

## **Signpost Puzzle Rules**

- Connect all the squares together into a numbered sequence starting at 1.
- Every square's arrow points towards the square that follows it.
- The next square in the sequence can be any distance away in the given direction.
- See 1-5 in the Practice Puzzle then find 6-15 to get started.