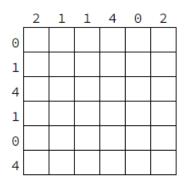

### **Practice Puzzle**

Wirt and Greg have hidden away on the **Frogland Ferry**, known for its hopping live music. The lead vocalist sure can sing -- what's his secret?

Locate the Frogland Fleet on the grids below.

Each grid has one Ferry (length 3), two Tugboats (length 2), and three Rowboats (length 1). No two boats can be next to each other, even diagonally.

The numbers indicate the number of cells in that row or column that contain a boat.

#### Example Grid