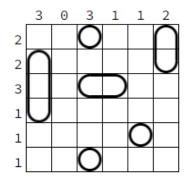

Each grid has one Ferry (length 3), two Tugboats (length 2), and three Rowboats (length 1). No two boats can be next to each other, even diagonally.

The numbers indicate the number of cells in that row or column that contain a boat.

#### Example Grid