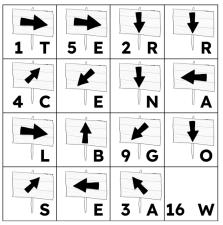

## WANDERING THE WOODS B B B

Wirt and Greg got lost in the woods, but The Woodsman left signposts for them to follow.

## **Signpost Puzzle Rules**

- Connect all the squares together into a numbered sequence starting at 1.
- Every square's arrow points towards the square that follows it.
- The next square in the sequence can be any distance away in the given direction.
- See 1-5 in the Practice Puzzle then find 6-15 to get started.