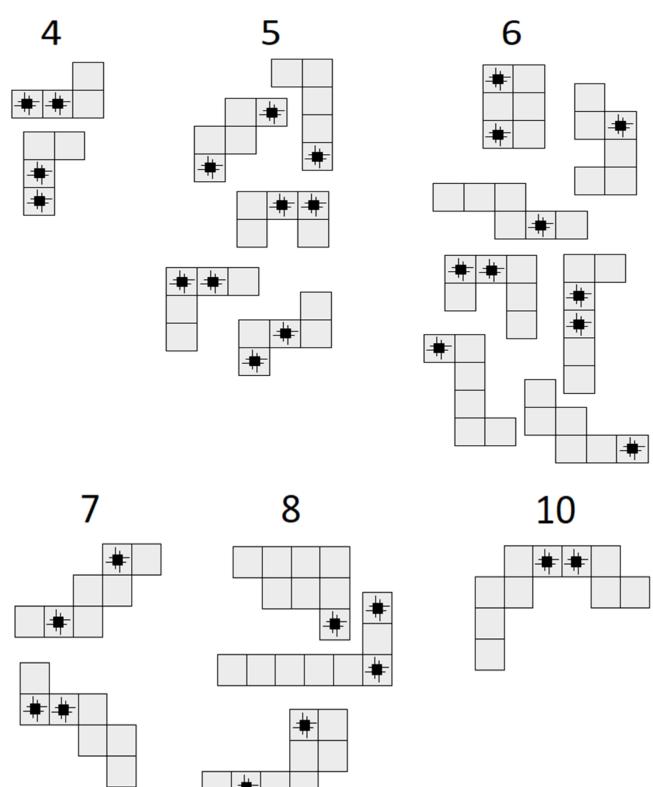

## NANOBOTS (Page 1/2)

PuzzleBot has now made millions of new friends... several swarms of nanobots. The swarms work together in **pairs** and are identified only by their shared goals. The highlighted bots in each pair of swarms will help point out the method to the madness in the grid below. These bots provide the missing **links** to help PuzzleBot name this strange arrangement of tiny helpers.

## Partnership Goals:

To find Nemo

To boldly go where no man has gone before

To save Gotham City

To discover if the truth is out there

To solve the case of the red-headed league

To take the ring to Mordor

To have a grand day out

To figure out Who's on First

To try to take over the world

To thwart the spies, Natasha and Boris

| А | М | R | Υ | N | ı | W | L | L | S | Н | L | 0 |
|---|---|---|---|---|---|---|---|---|---|---|---|---|
| R | С | 0 | S | K | N | 0 | 0 | U | В | Е | R | С |
| L | Р | D | Е | L | 0 | С | K | N | 0 | S | E | K |
| I | W | J | 0 | E | R | _ | Υ | K | R | Τ | Α | W |
| N | Α | L | L | Ν | _ | K | R | _ | Ε | D | D | С |
| L | R | Α | Α | С | В | Т | _ | W | С | L | U | М |
| М | - | М | 0 | Ε | 0 | 0 | Р | S | 0 | Υ | S | N |
| Α | Т | K | R | G | R | С | R | 0 | D | Р | С | U |
| К | _ | Р | G | В | Α | K | F | S | Α | S | _ | L |
| К | Ν | Υ | Е | Н | Τ | G | S | W | М | Α | Υ | L |
| Υ | T | Υ | В | Т | М | Ε | S | - | С | Ε | В | 0 |
| N | Ι | Α | R | Е | Α | N | Н | Е | 0 | F | В | Т |
| R | Ι | N | В | 0 | L | L | Ε | Т | S | М | Α | Т |

## NANOBOTS (Page 2/2)

## **Swarms**