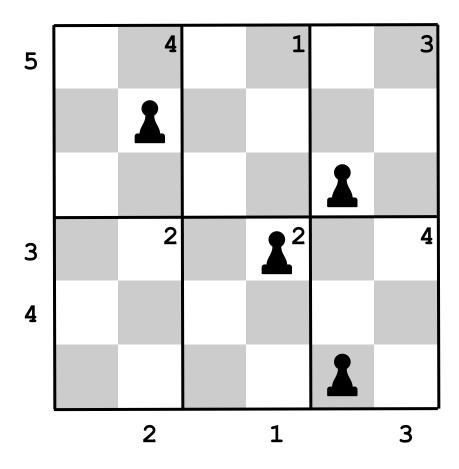

## **SO YOU WANT TO LEARN CHESS?**

I can't see why you wouldn't! It's all the rage. In this puzzle set, I'll teach you everything you need to know.

First, let's set up your pawns. I've already set up a few, so I'll leave the rest to you. Just follow the simple instructions below. You'll have a feel for it in no time!

- 1. The numbers on the side indicate how many pawns are in that row.
- 2. The numbers on the bottom indicate how many pawns are in that **column**.
- 3. The numbers on the chess board indicate how many pawns are in that **2x3 rectangle**.
- 4. And finally, make sure there's at least 6 pawns on black tiles!