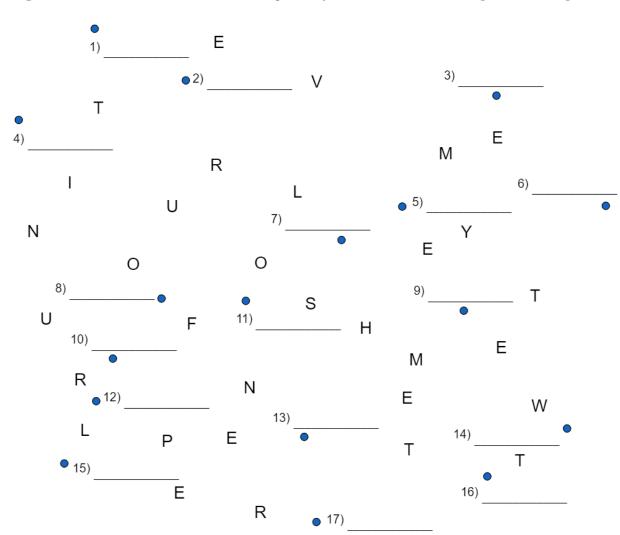

## **Constellations**

After leading another spirit through the Everdoor, Stella takes some time to reflect on their life. A constellation representing the spirit is formed by taking an event from their life or something of significance, forming these into stars, and then connecting all similar stars with a straight line. Stella identifies the stars and determines the only possible path the horse could have taken through all of them. What did Stella promise the spirit?

## **Spirit's Life Events**

- 1) Sound a lion makes
- 2) Descriptor of some eagles
- 3) Honey drink
- 4) Bull or ram
- 5) Item strung on a necklace
- 6) A helmet protects one
- 7) CTRL + B
- 8) Actor Christian
- 9) Winnie the Pooh is one
- 10) Fly like a circling hawk
- 11) Parent of a piglet
- 12) Had a grip on
- 13) One part of a constellation (START)
- 14) Mind, as a warning
- 15) A female horse (END)\*
- 16) Blue cheese ingredient
- 17) Combine

Note: in the diagram, each star is a dot and is labelled with a single numbered blank.