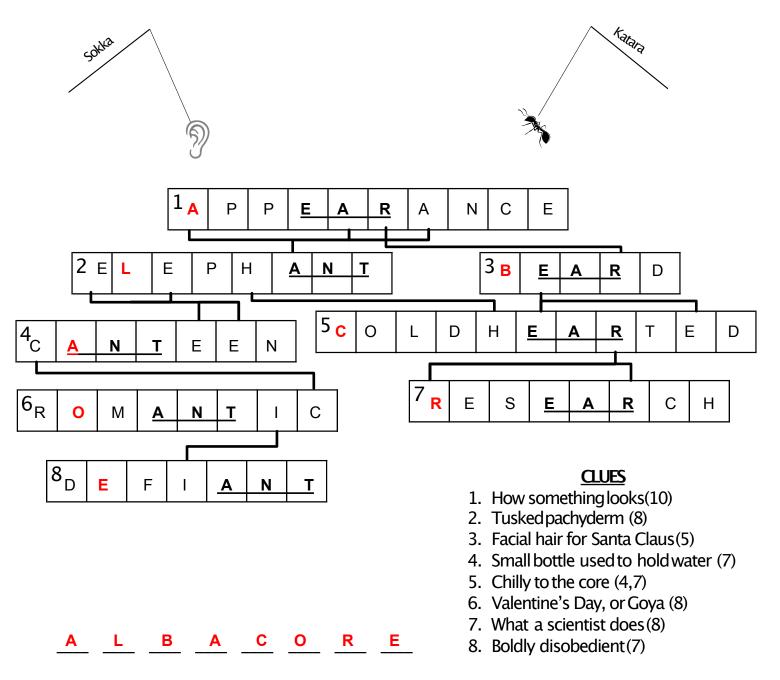

### WATER: SOKKA AND KATARA'S FISHING TRIP

Sokka, a warrior from the Southern Water Tribe, went fishing with his sister Katara. After their fishing trip, they cooked and ate the fish that they caught. Due to his insatiable appetite, Sokka always eats **first**. Katara, who has much better table manners, takes her time and eats **second**. What did Sokka and Katara eat today?