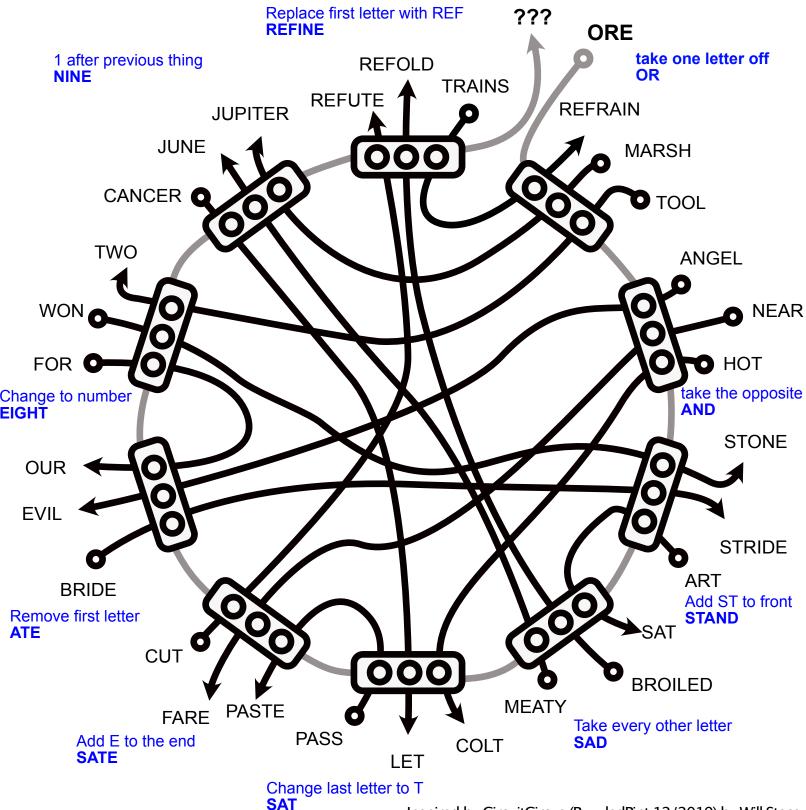

## EARTH: PRODUCTION LINES

In the Earth Kingdom, the Earthen Fire Industries factory extracts precious minerals and natural resources from the ground. To transform raw materials into finished product, Earthen Fire uses a production line with many processing steps. In between each processing step, all the intermediaries are actual English words. To solve this puzzle, follow the ORE through the production line.

Inspired by CircuitCircus (PuzzledPint 12/2019) by Will Stacey