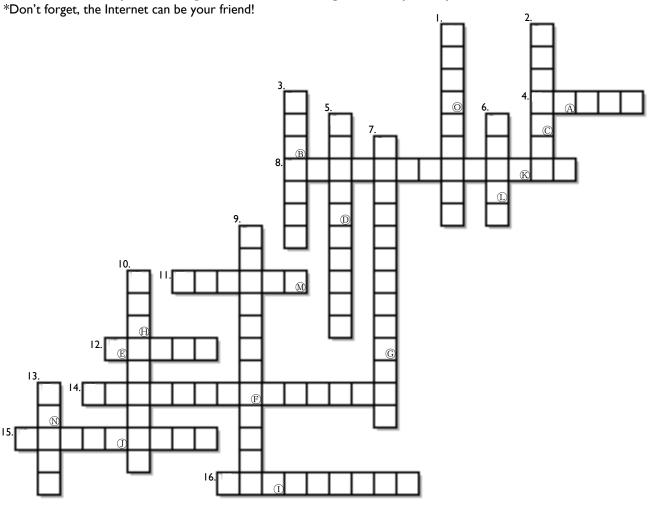

## ACROSS

- 4. Said the wrong thing
- 8. 1970 rock song by Mountain (2 words)
- II. Temporary recovery
- 12. Diplomatic agent
- 14. 1996 Tom Cruise spy film (2 words)
- 15. Wurtzbach, or is it Gutiérrez? (2 words)
- 16. It happened before this song

- DOWN
- I. Gearbox
- 2. Compliant
- 3. Authorization
- 5. End of trial phrase (2 words)
- 6. Author's Puzzled Pint state
- 7. She was frightened away by a spider (3 words)
- 9. "Exclusionary detailing" (3 words)
- 10. James Gordon, e.g.
- 13. Puzzled Pint city in Montana