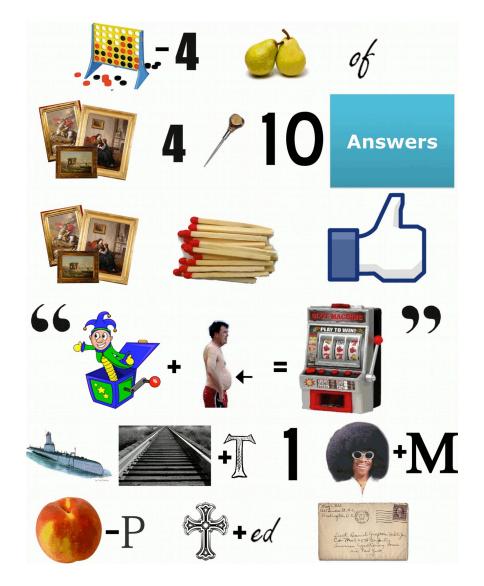

|
| Flag            |                                      |
|                 | SEXTANT                              |
| Shuffleboard    |                                      |
|                 |                                      |
| CrossWordSearch |                                      |
|                 |                                      |
| Whirlpool       |                                      |
|                 | PARROT                               |
| Treasure        |                                      |



## THIS IS NOT A CLUE

Many of this month's puzzles were adapted from the JoCo Cruise Crazy II treasure hunt, "Dead Man's Quest?", and are used with permission from their authors: **Corby Anderson**, **Sean Gugler**, and **Sunshine Weiss**. Thanks, guys!



## THIS IS NOT A CLUE

Many of this month's puzzles were adapted from the JoCo Cruise Crazy II treasure hunt, "Dead Man's Quest?", and are used with permission from their authors: **Corby Anderson**, **Sean Gugler**, and **Sunshine Weiss**. Thanks, guys!

www.nationalwatersafetymonth.com

www.nationalwatersafetymonth.com