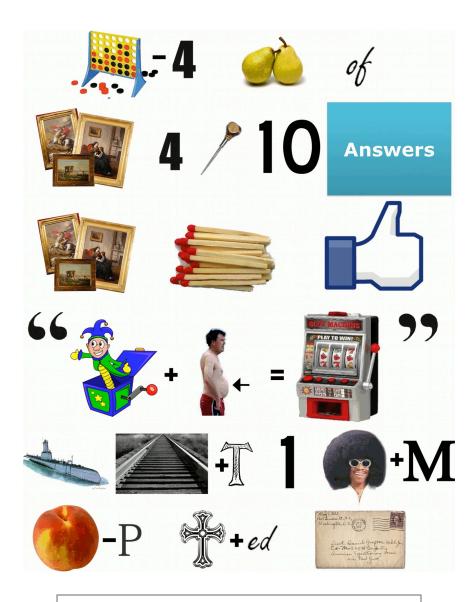

|
| Fnd Time    |      |

| Puzzle          | Answer (word, short phrase, or name) |
|-----------------|--------------------------------------|
|                 | EYEPATCH                             |
|                 | SPYGLASS                             |
| Flag            |                                      |
|                 | SEXTANT                              |
| Shuffleboard    |                                      |
|                 |                                      |
| CrossWordSearch |                                      |
|                 |                                      |
| Whirlpool       |                                      |
|                 | PARROT                               |
| Treasure        |                                      |



## THIS IS NOT A CLUE

Many of this month's puzzles were adapted from the JoCo Cruise Crazy II treasure hunt, "Dead Man's Quest?", and are used with permission from their authors: **Corby Anderson**, **Sean Gugler**, and **Sunshine Weiss**. Thanks, guys!



## THIS IS NOT A CLUE

Many of this month's puzzles were adapted from the JoCo Cruise Crazy II treasure hunt, "Dead Man's Quest?", and are used with permission from their authors: **Corby Anderson**, **Sean Gugler**, and **Sunshine Weiss**. Thanks, guys!

www.nationalwatersafetymonth.com

www.nationalwatersafetymonth.com