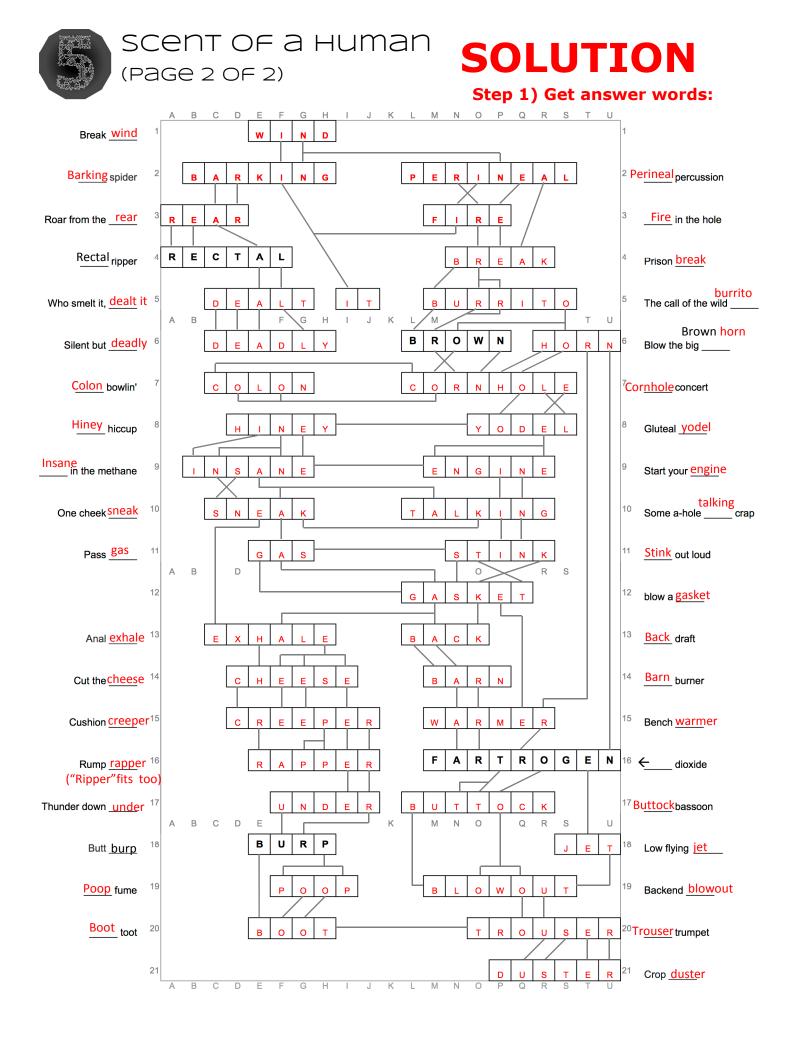

But I am confused by your **output**. I have discovered many names for these emissions, but my memory banks became corrupted, and now much of this data is missing. Do you recognize these words, human? Please help me reconstruct this foggy information!

(It is possible you alone do not know all these words... But there are many other humans here! Maybe you can work together to complete this task?)

Step 2) Fill in letters from answer grid.

| W   | 0   | R   | D   | S          | A   | R   | Е        |    |    |     |    |
|-----|-----|-----|-----|------------|-----|-----|----------|----|----|-----|----|
| E1  | D7  | N2  | C5  | G11        | N14 | D3  | T21      |    |    |     |    |
| N   | 0   | т   | I   | N          | Р   | U   | т        |    |    |     |    |
|     | U   |     | -   |            | F   | U   |          |    |    |     |    |
| G2  | S6  | Q12 | B9  | U6         | H15 | F17 | 011      |    |    |     |    |
|     |     |     |     |            |     |     |          |    |    |     |    |
|     |     |     |     |            |     |     |          |    |    |     |    |
| 0   | R   | 0   | U   | Т          | Ρ   | U   | т:       |    |    |     |    |
| G20 | E16 | S5  | M17 | U18        | F19 | R20 | S19      |    |    |     |    |
|     |     |     |     |            |     |     |          |    |    |     |    |
| S   |     | м   | D   | L          | v   | S   | <b>.</b> |    | Ν  | V   | Y  |
| 3   | I   | Μ   | Ρ   | - <b>L</b> | T   | 3   | т        |    | IN | K   | T  |
| C10 | N3  | P15 | G16 | G13        | 08  | H14 | L10      | E8 | Q9 | 013 | H6 |