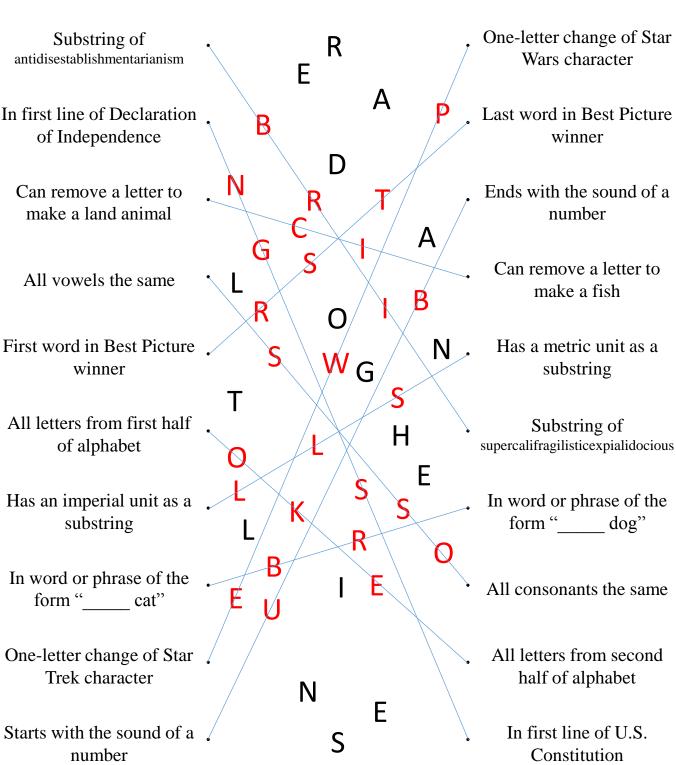

## Answer: BRING SCISSORS TO KELLS BREW PUB

- <u>Step 1</u>: For each set of five words, identify the commonality among those words. The commonalities are shown in place of the words on the following page.
- <u>Step 2</u>: For each commonality on the left, identify the commonality on the right that's similar. The similar commonalities will be somewhat opposite of each other. For each pair of similar commonalities, draw a line connecting their dots; these lines are shown in blue on the following page.
- <u>Step 3</u>: Read the uncrossed letters. They spell "READ ALONG THE LINES," as seen in black on the following page.
- <u>Step 4</u>: For each dot on the left, read the letters crossed by the line that starts at that dot. Consider those dots in order from top to bottom. The answer you read this way is <u>BRING SCISSORS TO KELLS BREW PUB</u>, as seen in red on the following page.