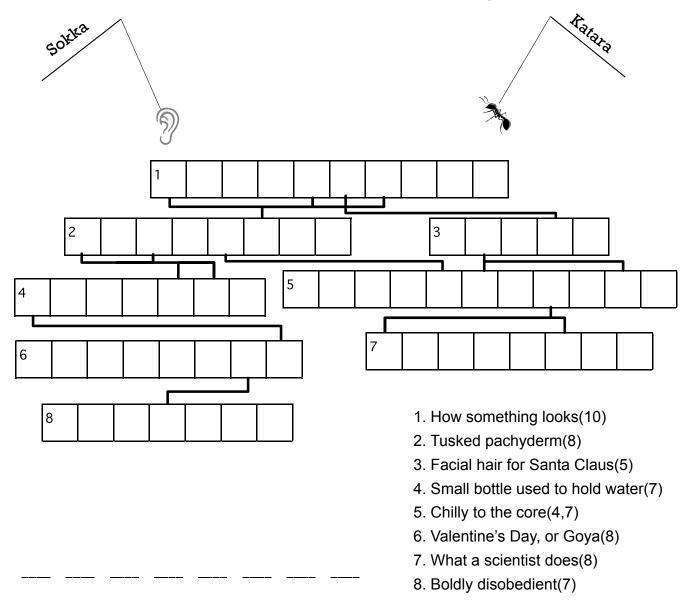

Team Name:

Start Time:

**Team Size:** 

End Time:

Sokka, a warrior from the Southern Water Tribe, went fishing with his sister Katara. The two of them used different baits and caught different kinds of fish. After their fishing trip, they cooked and ate the fish that they caught. Due to his insatiable appetite, Sokka always eats **first**. Katara, who has much better table manners, takes her time and eats **second**. What did Sokka and Katara eat today?