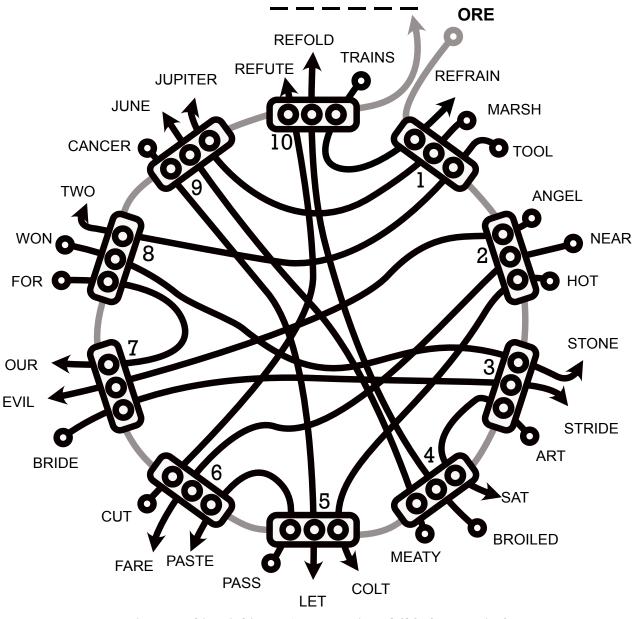

©2021 CC BY-NC-SA Intl. 4.0 Stephanie Yang (Boston, MA)

In the Earth Kingdom, the Earthen Fire Industries factory extracts precious minerals and natural resources from the ground. To transform raw materials into finished product, Earthen Fire uses a production line with many processing steps. In between each processing step, all the intermediaries are actual English words. Most materials go through **two processing steps**, but ORE goes through all ten. To solve this puzzle, follow the ORE through the production line.

Inspired by CircuitCircus (PuzzledPint 12/2019) by Will Stacey ©2021 CC BY-NC-SA Intl. 4.0 Stephanie Yang (Boston, MA)