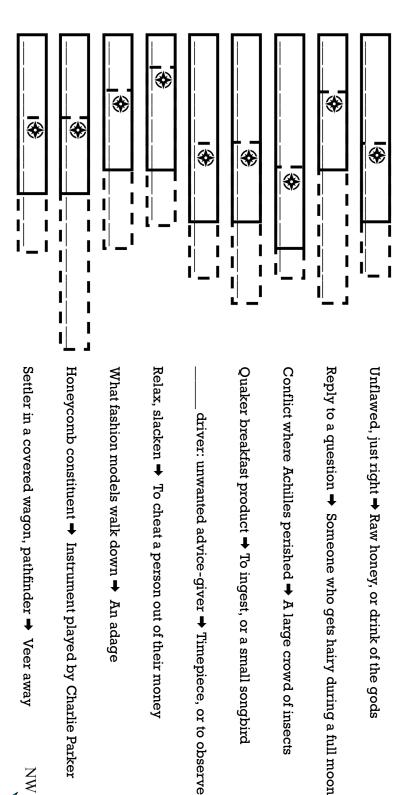

# AIR: BENDING CURRENTS 57.73

To fly, Aang uses his airbending staff as a glider to catch wind currents. To control his flight, Aang bends the wind currents from their original directions to a different direction. Every time Aang airbends, the wind causes any flags nearby to flap around wildly. To solve this puzzle, figure out what directions Aang flew in. \* \* I I | | Reply to a question  $\Rightarrow$  Someone who gets hairy during a full moon Unflawed, just right  $\Rightarrow$  Raw honey, or drink of the gods