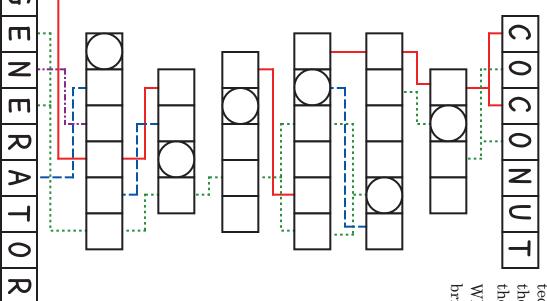

## PROFeSSof

employing various techniques in the manufacturing process. The materials, equipment, and adding a variety of materials easily found on the island, using laboratory equipment, and The Professor is creating a generator and a radio, starting with coconuts (as usual!). He's

techniques are clued below in alphabetical order. Use those clued words to fill in the chains representing the Professor's constructions.

When you're done, you'll find what the Professor is bringing to the December 14 celebration.

common island material common island fruit

× ∃.

vaporize a liquid using heat

join together

shallow container with a rounded bottom

tool used to chip away

CU†

split apart

bore

adhere

deform beyond recognition another common island material

yet another common island material