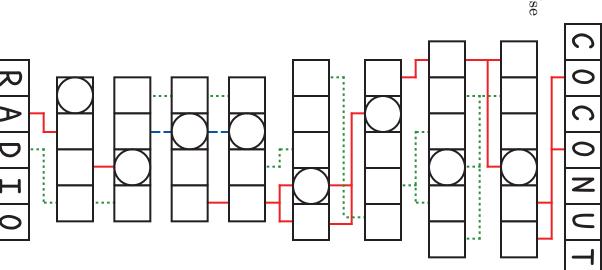

## PROFeSSof

employing various techniques in the manufacturing process. The materials, equipment, and adding a variety of materials easily found on the island, using laboratory equipment, and The Professor is creating a generator and a radio, starting with coconuts (as usual!). He's

techniques are clued below in alphabetical order. Use those clued words to fill in the chains representing the Professor's constructions.

When you're done, you'll find what the Professor is bringing to the December 14 celebration.

common island material common island fruit

× ∃.

vaporize a liquid using heat

join together

shallow container with a rounded bottom

tool used to chip away

CU†

split apart

bore

adhere

deform beyond recognition another common island material

yet another common island material