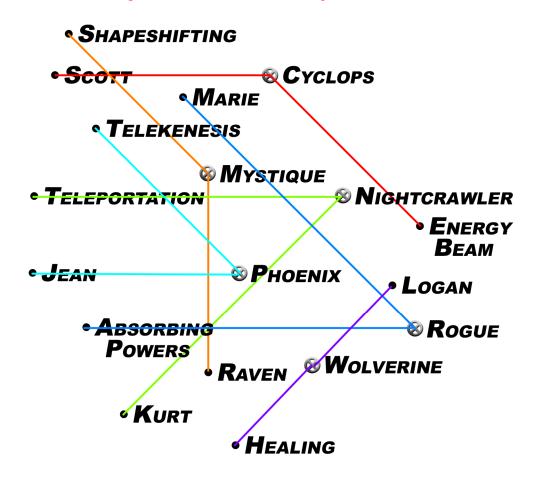

Draw lines from each mutant name to his/her given name and power. Interpret these as semaphore. Read letters top to bottom (mutant name / logo order): S C H O O L.

This is the location puzzle for Puzzled Pint on January 13, 2015.