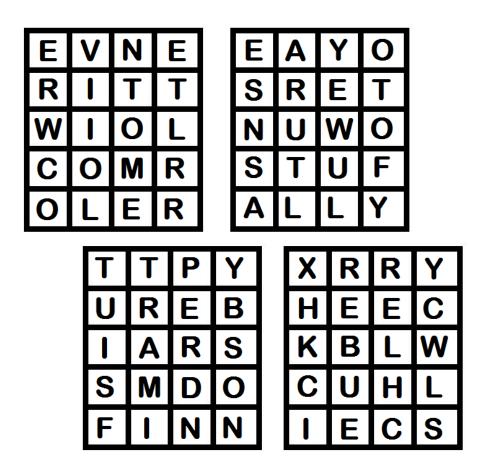

## META: RESTORE THE TIMELINE

PUZZLE BY: WIL Z.-CHICAGD

Now that Marty has traveled back to the four eras, he has what it takes to reassemble the timeline in order. Using your 4 answers, find a path through each grid moving horizontally or vertically using the clues to guide your path. Use the clue to help place the grids in order to help determine the ultimate reason the puzzle designers are all glad that Marty has repaired the timeline!

## **GRIDS**:

## CLUES FOR GRIDS IN RANDOM DRDER:

Definition: 5, 6 Description: 6, 3

Person: 5, 5 Synonym: 10

"Meta: Restore the Timeline" page 2 of 2