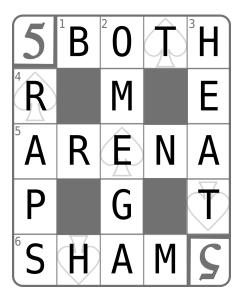

#### Bonus: Cards on the Table

Definition is bolded, hidden word / anagram fodder is underlined

- 1. Robot has concealed / one and the other. (hidden word) BOTH
- 5. Possibly near a / stadium. (anagram) ARENA
- 6. Some of his hamsters are / fake. (hidden word) SHAM
- 2. The last letter / in some games. (hidden word) OMEGA
- 3. Warm up for / the race. (double definition) HEAT
- 4. Hits sharply / with rasp, by mistake. (anagram) RAPS

Answer, reading spades left-to-right across the card: Rhett (since he's a Butler...)