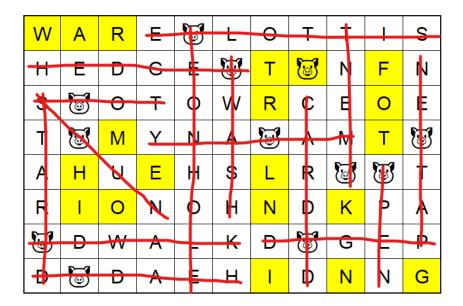

# Five Little Pigs

The answers to the pig, hog, and boar clues contain the words "pig", "hog", or "boar", respectively. These can all be found in the word search, with the words symbol replacing "pig", "hog", or "boar".

| Pigs                                                                     | Hogs                                                        | Boars                                                 |
|--------------------------------------------------------------------------|-------------------------------------------------------------|-------------------------------------------------------|
| This little pig prevents food from entering the windpipe. EPIGLOTTIS     | This little hog is actually a small spiny mammal. HEDGEHOG  | This little boar is alongside a beach. BOARDWALK      |
| This little pig will sort things into restrictive categories. PIGEONHOLE | This little hog is nonsense!<br>HOGWASH                     | This little boar can be corrugated. CARDBOARD         |
| This little pig is colouring. PIGMENT                                    | This little hog is reddish-brown and wooden. MAHOGANY       | This little boar is behind the bed. HEADBOARD         |
| This little pig uses a cipher.<br>PIGPEN                                 | This little hog causes disease. PATHOGEN                    | This little boar has regularly spaced holes. PEGBOARD |
| This little pig is stuck in a cask. SPIGOT                               | This little hog was a Japanese<br>military ruler.<br>SHOGUN | This little boar is right on a boat. STARBOARD        |

Unused squares in the word search are highlighted below:

The unused squares spell "WART FROM THE LION KING".

Answer: Pumbaa