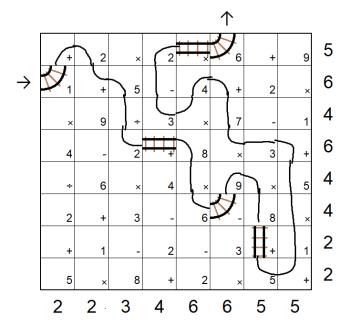

### Murder on the Orient Express

Solution to logic puzzle:

Following the tracks from beginning to end, we get this expression: 1+2+5/2+8\*6-9\*8+5+1\*5+3\*7+4\*3-2\*6

Solving it one step at a time (i.e., no order of operations), the final value is 321738, which spells "BELIZE" when read upside-down from a calculator.

Answer: Belize