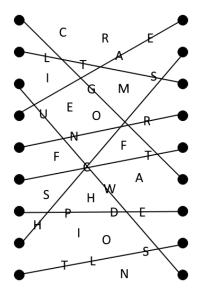

### The Mysterious Affair at Styles

Each clothing item on the left, when read as a verb, is a synonym of one of the bolded words on the right. Connect the dots and read the remaining letters:

Answer: Crime of Fashion