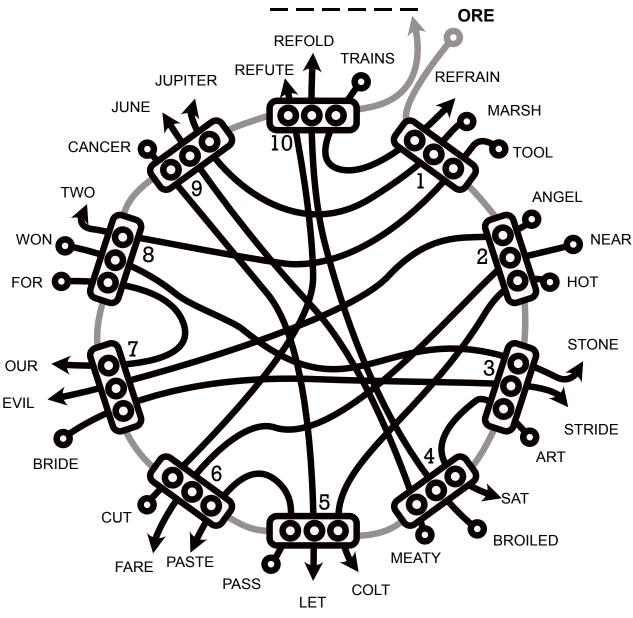

## EARTH: PRODUCTION LINES

JANUARY 2022

In the Earth Kingdom, the Earthen Fire Industries factory extracts precious minerals and natural resources from the ground. To transform raw materials into finished product, Earthen Fire uses a production line with many processing steps. In between each processing step, all the intermediaries are actual English words. Most materials go through **two processing steps**, but ORE goes through all ten. To solve this puzzle, follow the ORE through the production line.