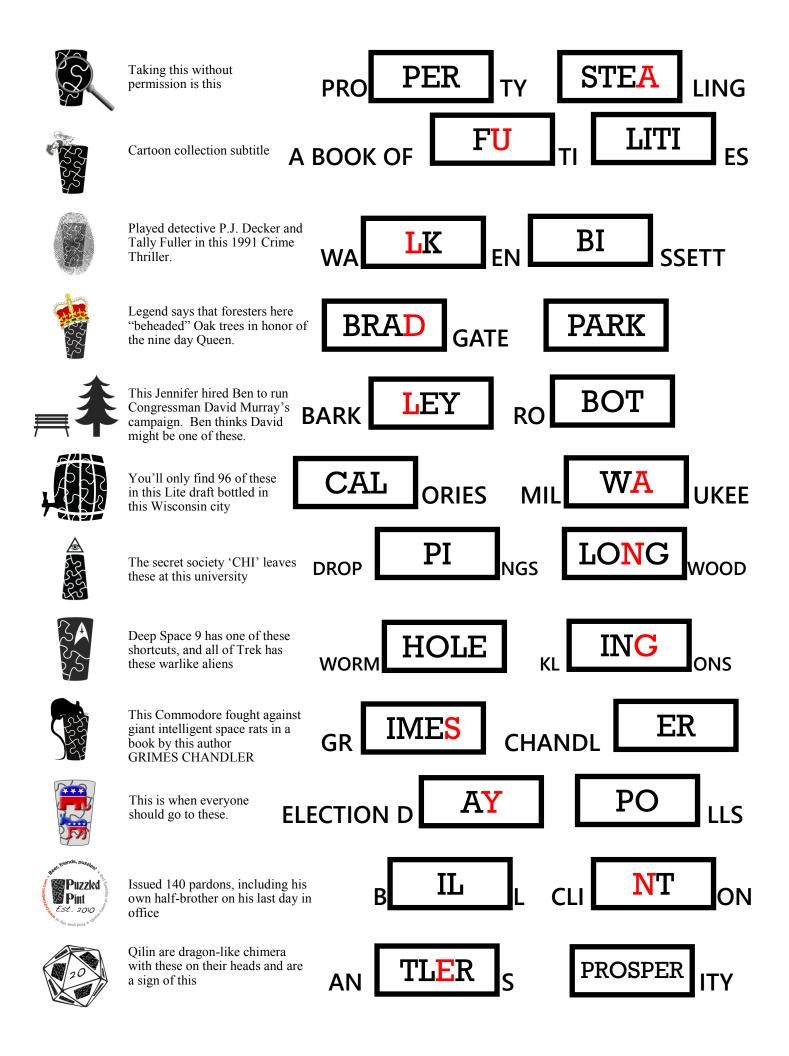

In 2016, we brought a few culprits to justice, celebrated new government with a regal party in a brewery near a renovated park, dealt with a rodent problem in the eye of the pyramid, and investigated both deep space and where the sidewalk ends. Now that you've slain the dragon, use these parts of the meta answers from this glorious year of puzzles to find what we should not forget about this year.

Enter in December's Meta answer, then cut out the individual boxes below and reorder them into the correct spaces on the next page. Three will not be used.

## **AULD LANG SYNE**

Red pieces below are unused

| BRAD | LEY     | HOLE |
|------|---------|------|
| ING  | ВОТ     | TLER |
| BI   | RTHD    | AY   |
| PARK | WA      | LK   |
| FU   | NT      | IMES |
| LONG | PROSPER | PI   |
| PER  | EV      | ΙL   |
| PO   | LITI    | CAL  |
| STEA | LTHI    | ER   |