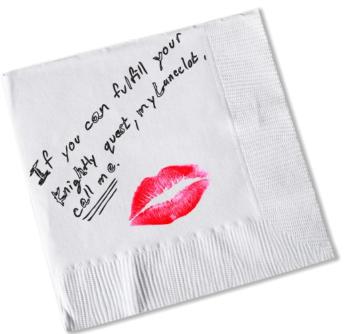

## Napkin - Location Puzzle Solution

Some of the letters are slightly different than the other; the 'I' in 'If', the 'a' in 'can' for example. There are 10 letters like that.

## IALYKHSLAE

Notice that 'call me' is underlined. That is a clue that you have to call a phone number. By converting the letters above to the numbers on a telephone key pad you get the following number.