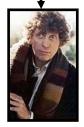

### Fourth Doctor (Tom Baker 1974-1981)

Known for his unique and impracticably long scarf. Died falling from a great height.

Time Loops

Who am I? (Meta Puzzle)

Companion
Brigadier Lethbridge-Stewart
Commander of the British