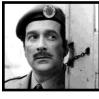

### Fourth Doctor (Tom Baker 1974-1981)

Known for his unique and impracticably long scarf. Died falling from a great height.

Time Loops

Who am I? (Meta Puzzle)

Companion
Brigadier Lethbridge-Stewart
Commander of the British

contingent of U.N.I.T.

Question of the Month (write on the back):

How easy or hard and fun or boring was each puzzle this month?