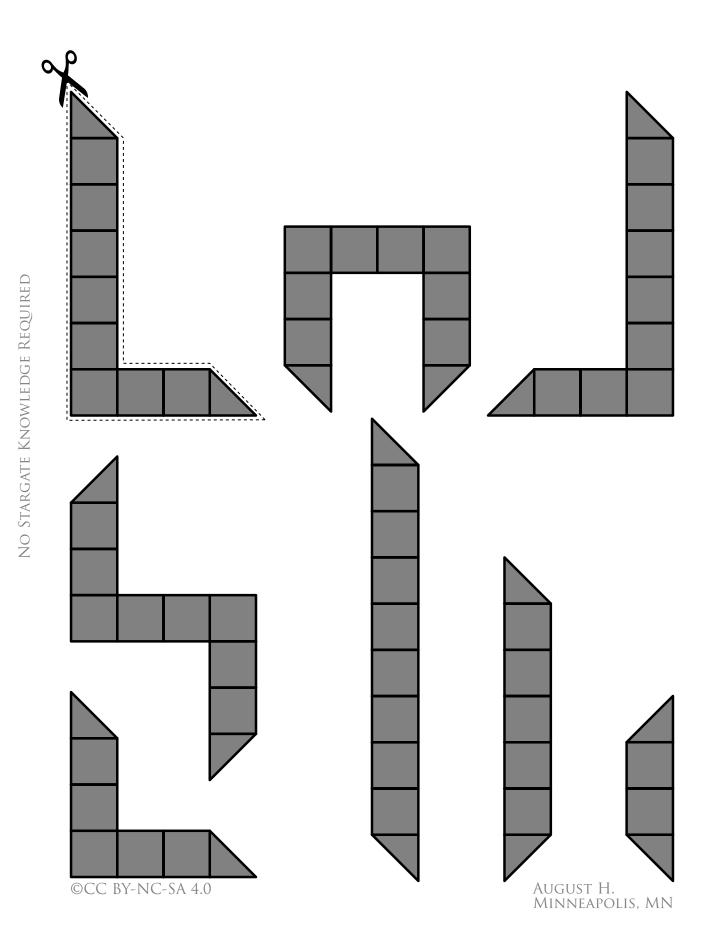

## P3X-179

On a journey to P3X-179 you come across a weird artifact. It's clearly some sort of box with a maze on it. Looks like you need to cut out the 8 pieces and put them into the grid to create a solid, non-overlapping line from beginning to end, and the numbers seem to indicate how many different pieces touch the side of each square. Maybe if you solve it you will figure out what it does?