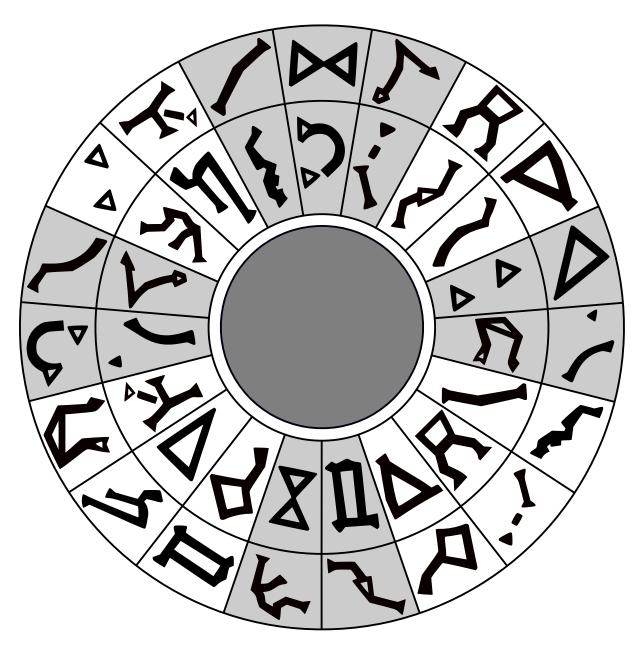

r experience tonight, please visit http://www.puzzledpint.com/feedback

Thanks, and we sincerely hope you enjoy your evening! — Puzzled Pint GC

Team Name: \_\_\_\_\_\_ Team Size: \_\_\_\_\_\_

Start Time: \_\_\_\_\_ End Time: \_\_\_\_\_

NOTE: Check with GC to confirm your answers!

Abydos: \_\_\_\_\_

P3X-179: \_\_\_\_\_

Searching for Artifacts: \_\_\_\_\_ \_\_\_\_

Thirteen Steps to Victory(Meta) \_\_\_\_\_\_\_

#### **Question of the Month**



## ABYDOS



You just activated the Stargate for the first time, and stepped through the gate onto the planet Abydos, but you don't know the address back to earth!

To drop a line to earth, figure out the 7 glyph sequence and input it into the DHD to signal your return!



STEP 2: The Address





### ABYDOS

#### STEP 3: The Dial Home Device



STEP 4: The Message





## P3X-179

On a journey to P3X-179 you come across a weird artifact. It's clearly some sort of box with a maze on it. Looks like you need to cut out the 8 pieces and put them into the grid to create a solid, non-overlapping line from beginning to end, and the numbers seem to indicate how many different pieces touch the side of each square. Maybe if you solve it you will figure out what it does?

| В   |     | C |  | В |   | V |   |   |
|-----|-----|---|--|---|---|---|---|---|
|     |     |   |  |   | 2 |   |   |   |
| O   |     | Н |  | S |   | W |   | L |
|     |     |   |  |   |   |   | 3 |   |
| R   |     | D |  | O |   | I |   | G |
|     | ( \ |   |  |   |   |   |   |   |
| N   |     | U |  | Z |   | K |   | X |
|     |     |   |  |   |   |   |   |   |
| 5,