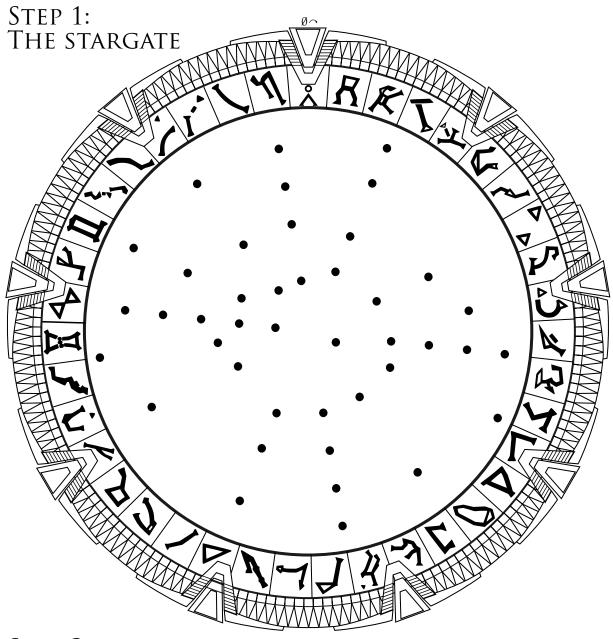

## ABYDOS

You just activated the Stargate for the first time, and stepped through the gate onto the planet Abydos, but you don't know the address back to earth!

To drop a line to earth, figure out the 7 glyph sequence and input it into the DHD to signal your return!

STEP 2: The Address

### ABYDOS