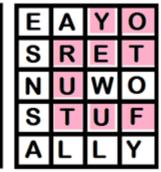

## PUZZLE BY: WIL Z. -CHICAGD

Find the words in the boxes as shown. Scratching them out and reading the left over letters in order of the times will spell out the message "Next year the Cubs will win World Series finally."