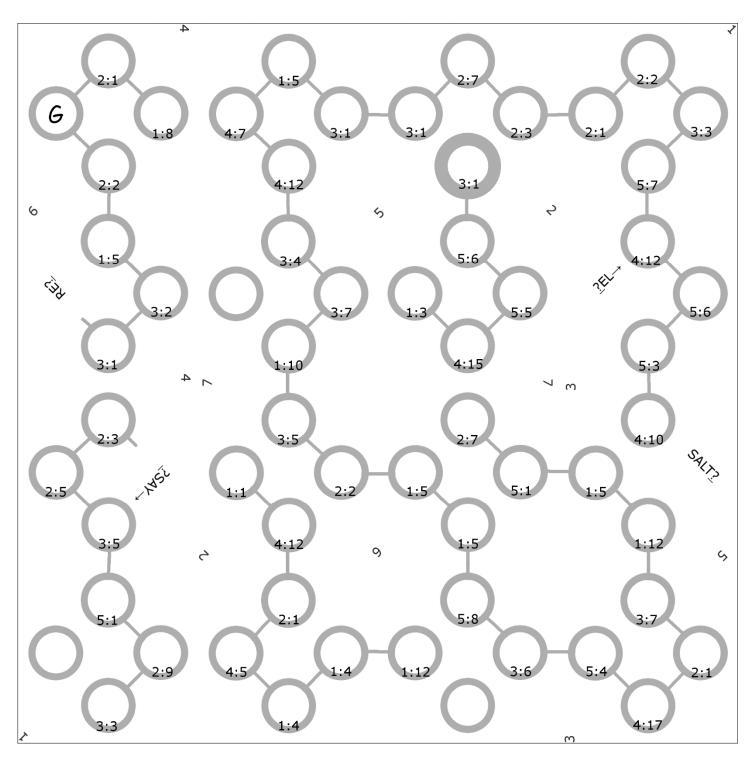

## TO COMPLETE:

Fill out the Memory Register Status grid on the Answer Sheet with your previous survey responses. I've already filled in my name to show you how it's done! Then use that information to label all the numbered, circular data nodes on the key modules.

## **TO FOLD A MODULE:**

- 1) Place the paper on a flat surface with the printed side face-up.
- 2) Fold in half to make a triangle with the 1s touching, then unfold.
- 3) Flip the paper over so the printed side is face-down.
- 4) Fold in half twice: make a rectangle, unfold, rotate 90 degrees, and repeat.
- 5) With printed side face down, fold so that the 1s meet at the center.
- 6) With printed side face down, fold so that the 2s meet at the center.
- 7) Fold the diamonds at each end in half to make a long rectangle.
- 8) Make a triangular fold so that the 3s meet, then unfold. Repeat with the 4s.
- 9) Tuck in the triangles you just folded under the long flaps so that only one 3 and one 4 are showing.
- 10) Flip the module over so the 5s, 6s, and 7s are face-up.
- 11) Fold so that the 5s touch, then unfold. Repeat with 6s. Repeat with 7s.