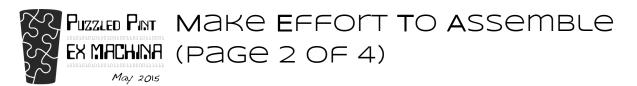

## TO COMPLETE:

Fill out the Memory Register Status grid on the Answer Sheet with your previous survey responses. I've already filled in my name to show you how it's done! Then use that information to label all the numbered, circular data nodes on the key modules.

## **TO FOLD A MODULE:**

- 1) Place the paper on a flat surface with the printed side face-up.
- 2) Fold in half to make a triangle with the 1s touching, then unfold.
- 3) Flip the paper over so the printed side is face-down.
- 4) Fold in half twice: make a rectangle, unfold, rotate 90 degrees, and repeat.
- 5) With printed side face down, fold so that the 1s meet at the center.
- 6) With printed side face down, fold so that the 2s meet at the center.
- 7) Fold the diamonds at each end in half to make a long rectangle.
- 8) Make a triangular fold so that the 3s meet, then unfold. Repeat with the 4s.
- 9) Tuck in the triangles you just folded under the long flaps so that only one 3 and one 4 are showing.
- 10) Flip the module over so the 5s, 6s, and 7s are face-up.
- 11) Fold so that the 5s touch, then unfold. Repeat with 6s. Repeat with 7s.

## TO ASSEMBLE THE KEY:

The three modules must be ALIGNED JO??ED→ together with a particular method. You will need to DISCOVER DETERM??E→ the pattern to guide you. Remember the SIGNIFICANCE MEAN??G→ of this task!