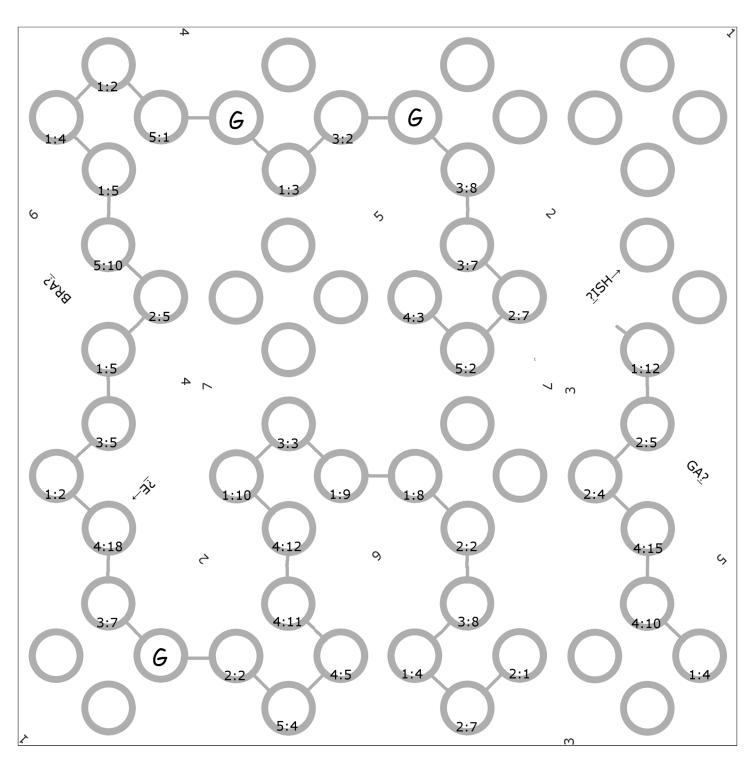

## TO COMPLETE:

Fill out the Memory Register Status grid on the Answer Sheet with your previous survey responses. I've already filled in my name to show you how it's done! Then use that information to label all the numbered, circular data nodes on the key modules.

## **TO FOLD A MODULE:**

- 1) Place the paper on a flat surface with the printed side face-up.
- 2) Fold in half to make a triangle with the 1s touching, then unfold.
- 3) Flip the paper over so the printed side is face-down.
- 4) Fold in half twice: make a rectangle, unfold, rotate 90 degrees, and repeat.
- 5) With printed side face down, fold so that the 1s meet at the center.
- 6) With printed side face down, fold so that the 2s meet at the center.
- 7) Fold the diamonds at each end in half to make a long rectangle.
- 8) Make a triangular fold so that the 3s meet, then unfold. Repeat with the 4s.
- 9) Tuck in the triangles you just folded under the long flaps so that only one 3 and one 4 are showing.
- 10) Flip the module over so the 5s, 6s, and 7s are face-up.
- 11) Fold so that the 5s touch, then unfold. Repeat with 6s. Repeat with 7s.

## TO ASSEMBLE THE KEY:

The three modules must be ALIGNED JO??ED→ together with a particular method. You will need to DISCOVER DETERM??E→ the pattern to guide you. Remember the SIGNIFICANCE MEAN??G→ of this task!