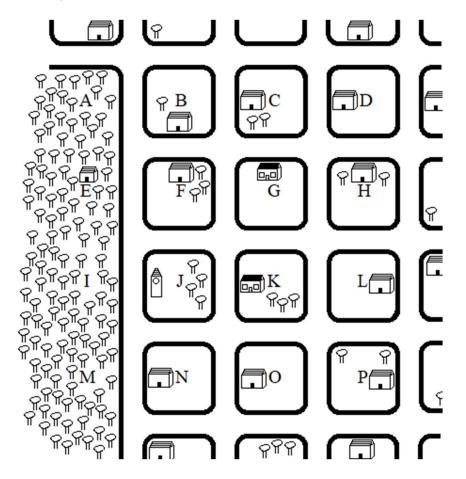

Kiki starts her day at Osono's Bakery (K). Below is her list of deliveries. Help her find where to meet her friends!

Order 1: Pick up a herring pie from Madame at (C) and deliver it to her granddaughter at (F).

Order 2: Pick up a loaf of fresh bread at the bakery (K) and deliver it to Tombo at (N).

Order 3: Pick up a toy cat from Maki at (O) and deliver it to Ket at (P). [Note: don't drop it!]

Order 4: Pick up a ham roll from the bakery (K) and deliver it to the clocktower caretaker (J).

Order 5: Pick up some art supplies from the general store (G) and deliver them to Ursula (E).

Order 6: Pick up a push-broom from the general store (G) and deliver it to the street sweeper (B).

Order 7: Pick up a painting from Ursula (E) and deliver it to the policeman (H).