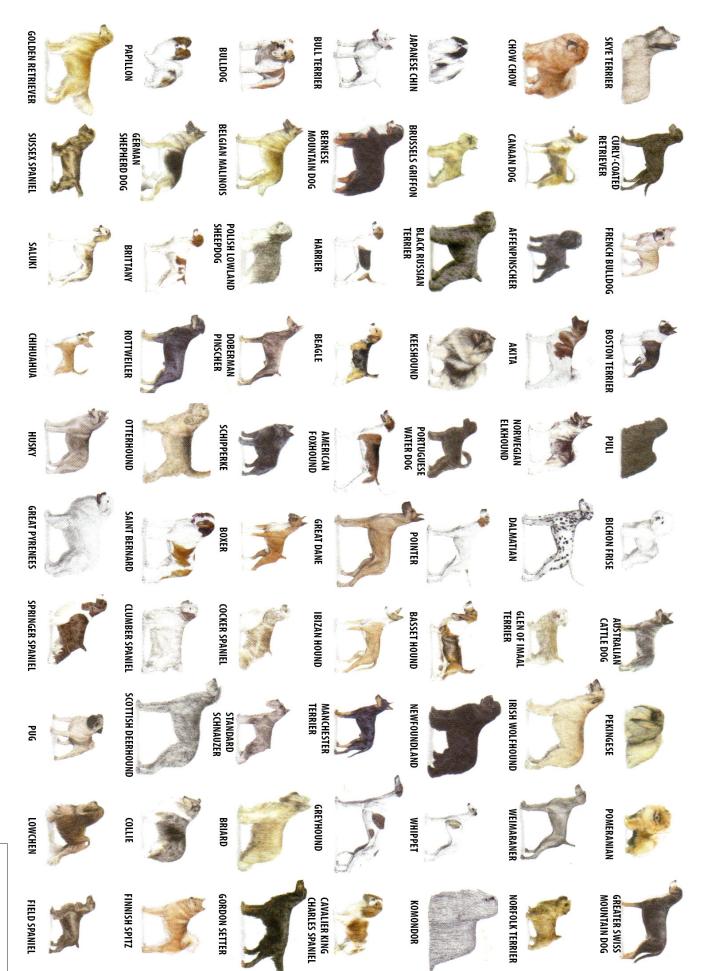

I'm afraid of dogs, but I understand there's nothing to fear if they're properly trained. These dog show contenders will show me the most effective way to give commands if I follow their lead.