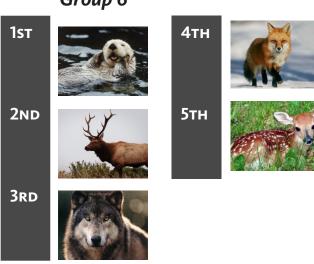

I'm afraid of dogs, but I understand there's nothing to fear if they're properly trained. These dog show contenders will show me the most effective way to give commands if I follow their lead.

### Group 1

**1ST** 2<sub>ND</sub> 3<sub>RD</sub> **4**TH **5тн** 

#### **Group 5**

Budweiser **1st** Bush's Baked Beans 2<sub>ND</sub> 3<sub>RD</sub> Taco Bell **4TH** Met Life

# Group 2

Scooby Doo 1st 2<sub>ND</sub> Santa's Little Helper Pongo 3<sub>RD</sub> Beethoven **4**TH **5тн** Lassie

# **Group 6**



# Group 3

**1**ST Sisters or Laser 2<sub>ND</sub> Jet or Space Barbara or Rebellion 3<sub>RD</sub> Murphy or Coast **4тн** 

## **Group 7**

Joe \_\_\_\_ Spaniel 1st Jeff Setter 2<sub>ND</sub> Angela \_\_\_\_ Hound 3<sub>RD</sub> Jerry \_\_\_\_ Spaniel **4тн** Sally \_\_\_\_ Spaniel 5тн

#### Group 4

**1st Bone Terrorist** Pink Geese 2<sub>ND</sub> 3<sub>RD</sub> **Robin Chiefs Greasy Preteen 4**тн



page 2 /2