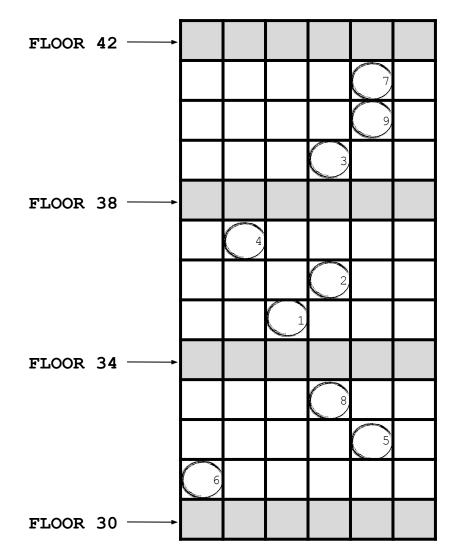

## META: PLAZA PUZZLE NAKATOMI PLAZA - EXTERIOR

DECEMBER 2019

The Nakatomi holiday party was a blast! Unfortunately the building will need a few repairs. Some of the floors are completely missing! **But perhaps you've seen them before?** Anyways, it shouldn't be too hard to reconstruct; each floor looks **half-like** its neighbors. I guess there's only one thing left to do...

Construction material or binding element (below floor 34) Metal links or mountain ranges (odd floor) Tragedy's companion or a genre (between floors 38-42) Reports a story or blankets (above floor 38) Say again or a rerun (below floor 34) Vacation destination or a last option (odd floor) Springtime birds or the various Boy Wonders (even floor) A rat or a mouse (between floors 34-38) Tailors or waste conduits (odd floor)