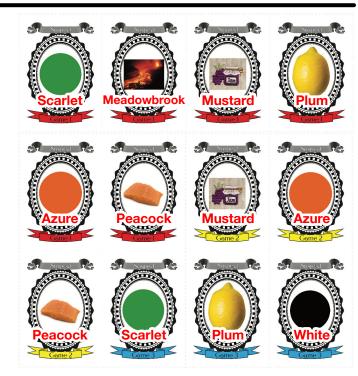

## For the Suspects cards:

Remember that the solution to the suspects puzzle was OPPOSITES ATTRACT.

Find the colors or things that are opposite what is given.

- Black and White
- Green and Red (Scarlet)
- Mustard and Plum
- Orange and Azure
- Peacock and Salmon
- Meadowbrook and fire/lava-river(?)

You can check these off on your answer sheet.