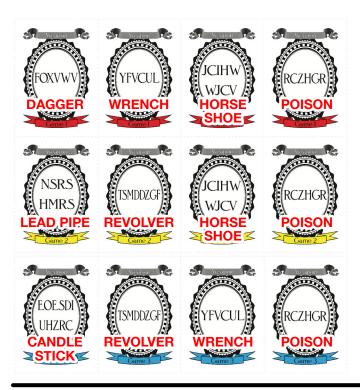

## For the Weapons cards:

Remember that the solution to the weapon puzzle was CARD KEY IS CORPSE.

If you look closely at the lower borders, you'll see braille characters in some positions. If you put them together, they spell VIGENERE.

Use the card text with the Vigenere key of CORPSE to decode. You can then check these off on your answer sheet.