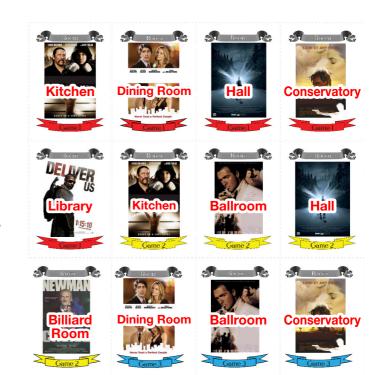

## For the Room cards:

Identify the movie posters, then use them to map to room names.

- Counterpunch ⇒ Kitchen
- Table for Three ⇒ Dining Room
- The Corridor ⇒ Hall
- The Constant Gardener ⇒ Conservatory
- The Book of Eli ⇒ Library
- Mambo Kings ⇒ Ballroom
- The Color of Money ⇒ Billiard Room