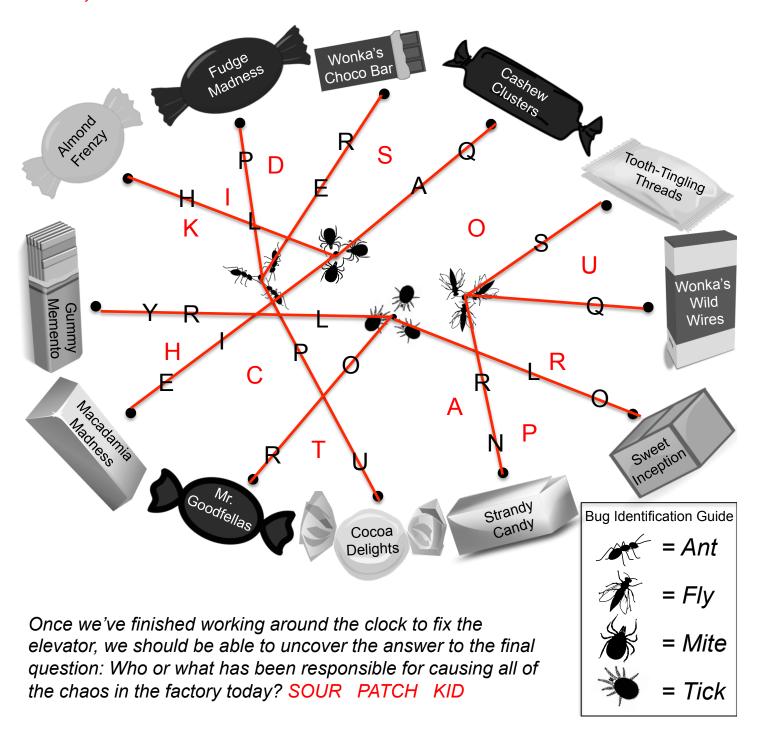

## Puzzled THE & REAT & LASS ELEVATOR

Matthew Stern (St. Louis, MO)

NOVEMBER 2017

The bugs and the candies can be matched up based on their connections to each room in the factory:

The Chocolate Room: GI<u>ANT</u> CORKS Chocolate Candies (Choco, Fudge, Cocoa)

The Inventing Room HANG A *FLY*ER Wire Candies (Wires, Threads, Strands)

The Nut Room: LI<u>MITE</u>D TIME OFFERS Nut Candies (Macadamia, Cashew, Almond)

The Television Room: S*TICK* TO CABLE Movie Candies (Memento, Goodfellas, Inception)

Reading the uncovered letters clockwise reveals who has been responsible for causing all of the chaos in

the factory: SOUR PATCH KID