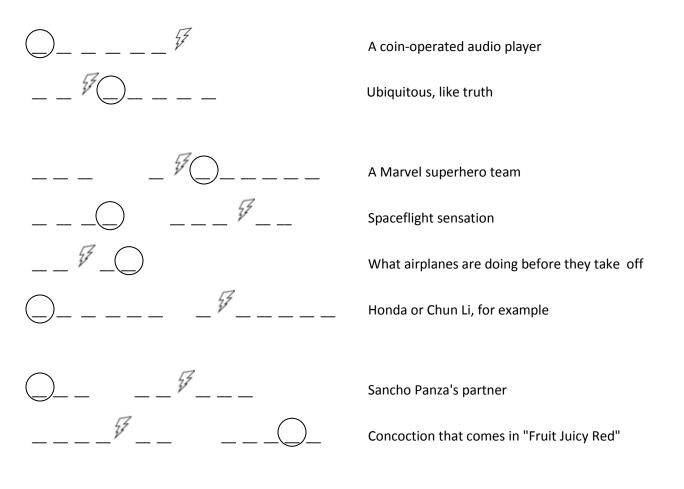

## BONUS PUZZLE: SAVE THE CLDCK TDWER

PUZZLE BY: WIL Z. -CHICAGD

If you have a moment, the Hill Valley Clock Tower can still use some help to rebuild it. Won't you help restore this icon of our city? Remnants of the clock have gone missing after lightning hit them and we need to determine what they are or we are destined to face more problems in the future. Fix it and you will discover a phrase describing your heroics in this past and future shifting adventure.