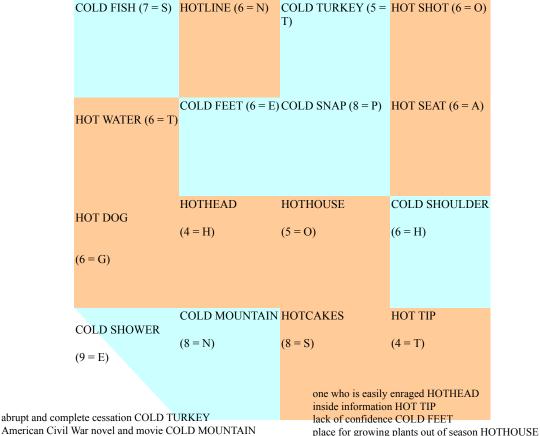

Use number of dots for indexing into phrases.

**COLD tiles = STEPHEN**; HOT tiles = NOT A GHOST

showy expert HOTSHOT

unfeeling person COLD FISH

these sell extremely well HOTCAKES

uncomfortable position of responsibility HOT SEAT

way to calm overexcitement COLD SHOWER

abrupt and complete cessation COLD TURKEY
American Civil War novel and movie COLD MOUNTAIN
ballpark staple HOT DOG
big trouble HOT WATER
brief period of unusually low temperatures COLD SNAP brushoff COLD SHOULDER
direct phone communication link HOTLINE