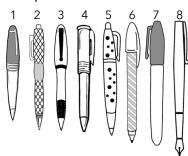

## Piiiiigs Iiiiiiin Spaaaace

Use the following rules to figure out which pens are space pens and which are regular pens (refer to the lineup of pens 1-8 below when applying the rules). When you figure out which are which, shade in the space pens completely below, along with the appropriate floating debris. Your code sheet will be of help to you in this puzzle.

Either the longest or the shortest pen is a space pen, but not both

Only one of the space pens has a gray top

There are an odd number of regular pens

#4 is a space pen

No regular pen is next to another regular pen

Only two regular pens are labeled with an odd number

Either #5 or #6 is a regular pen

The longest space pen is directly to the right of a gray-topped pen