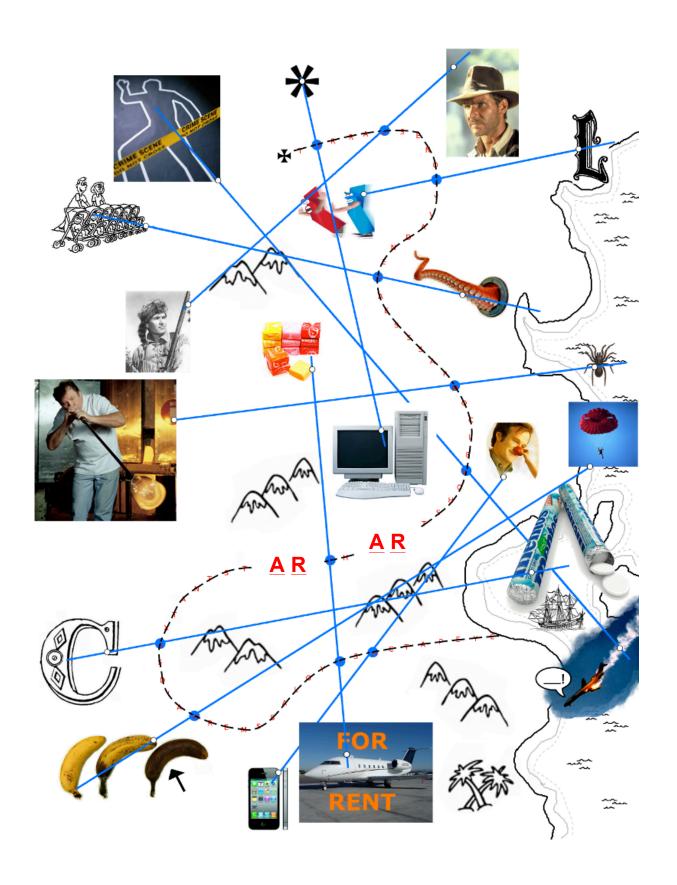

## **METHOD:**

- <u>Step 1</u>: solve the rebus. The answer is "CONNECT PAIRS OF PICTURES FOR ALL TEN PUZZLES. PICTURES MATCH LIKE << JACK-IN-THE-BOX + POT BELLY = JACKPOT>>. SUBTRACT ONE FROM EACH CROSSED LETTER"
- Step x: [This step can happen before or after the next step] Write the letters from the answer slip onto the treasure path.
- <u>Step x</u>: [This step can happen before or after the previous step]. Match the pictures as follows:

| murder (tape outline of body)  | mayday (crashing airplane)                   | MERMAID   |
|--------------------------------|----------------------------------------------|-----------|
| computer                       | asterisk                                     | COMPASS   |
| Davy Crockett (coon skin cap)  | Indiana Jones                                | DAVYJONES |
| sextuplets                     | tentacle                                     | SEXTANT   |
| shove (blue pushing red thing) | letter "L"                                   | SHOVEL    |
| starburst                      | charter (jet for rent)                       | STARCHART |
| spider                         | glass blower                                 | SPYGLASS  |
| iPhone                         | Patch Adams (Robin Williams with clown nose) | EYEPATCH  |
| parachute                      | rotten (bad banana)                          | PARROT    |
| letter "C"                     | mentos                                       | SEAMEN    |

(see diagram on next page)

Each image has a little white dot on it. Draw a line between the dots of pictures that match in the table above).

- <u>Step 4</u>: Follow the dashed path from the ship to the cross and write out the letters that are crossed by the picture-matching lines. You should have HPMECVMMJPO.
- Step 5: Subtract 1 from each of these letters to get the solution.

**SOLUTION: GOLD BULLION** 