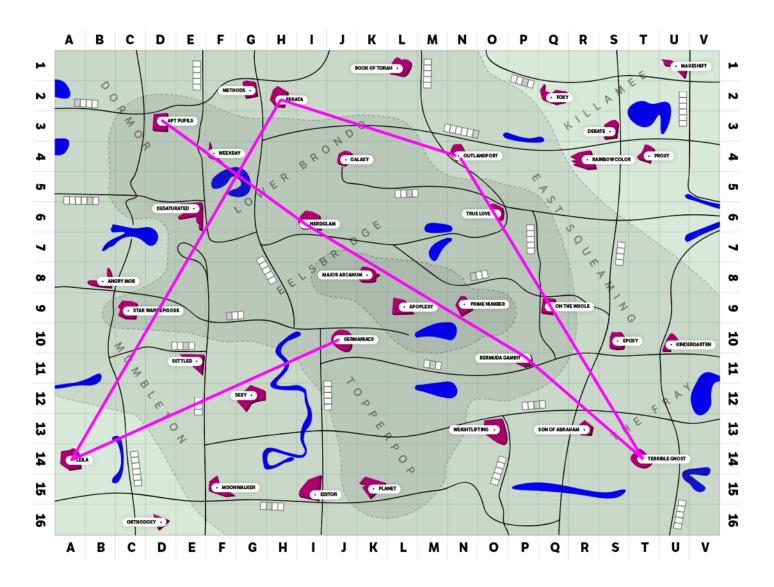

## **Crow's Flying Tour**

The clues here are "end-to-end" and "a different kind of beer while in each flight" and "retrace her path." To figure out the order, find the types of beer revealed when you put two brewery names together. e.g. APT PU<u>PILS</u> + <u>NER</u>DGLAM = <u>PILSNER</u>. Draw lines between the eight breweries. The lines will intersect with individual letters in the large neighborhood names. Answer: WITHOUT.

| From           | То             | End of<br>From | Start of<br>To | Intersect    |   |
|----------------|----------------|----------------|----------------|--------------|---|
| Apt Pupils     | Nerdglam       | PILS           | NER            | Lower Brondo | W |
| Nerdglam       | Bermuda Gambit | AM             | BER            | Eelsbridge   | I |
| Bermuda Gambit | Terrible Ghost | BIT            | TER            | The Fray     | т |
| Terrible Ghost | Outlandport    | ST             | OUT            | The Fray     | н |
| Outlandport    | Errata         | PORT           | ER             | Lower Brondo | 0 |
| Errata         | Leila          | А              | LE             | Mumbleton    | U |
| Leila          | Germaniacs     | LA             | GER            | Mumbleton    | т |