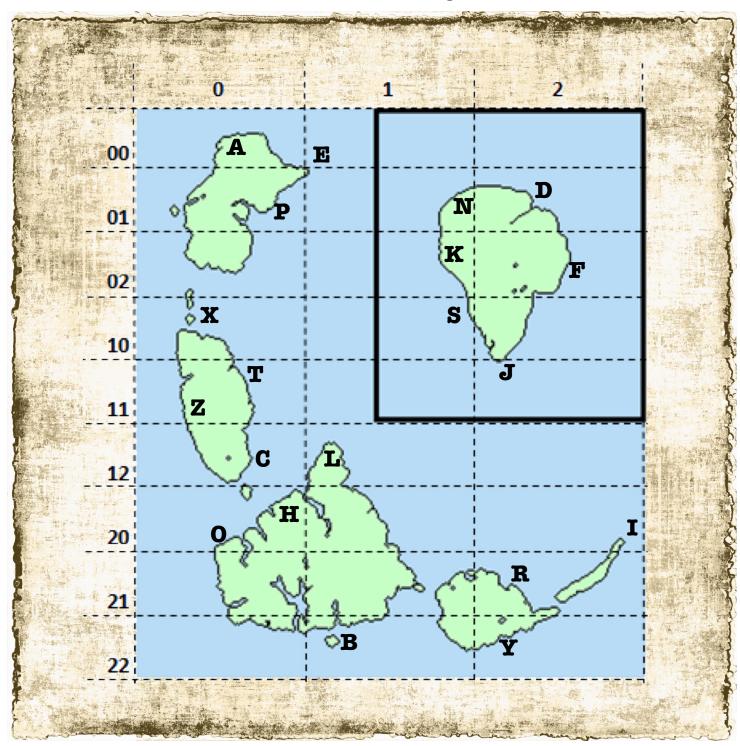

## JURASSIC PARK 2: THE LOST WORLD

Page 1 of 2

After discovering the second site that John Hammond created on Isla Sorna, you've joined the team to document the dinosaurs that are living there. Now you find yourselves stranded, surrounded by dinosaurs that are trying to eat you! As you are searching around the buildings on site B, you find a torn off note and a map of Muertes Archipelago & Isla Nublar (on next page). Once you have decoded the message from the note, use the map to find the way to escape.

The dinosaurs have all broken out of containment. In order to escape the island use this key. Remember that a T-Rex can't see you if you don't move or shift, so only move four steps at a time.

BEJZ PDA DAHEYKLPAN KJ PDA IWL PK ZEOYKRAN SDWP UKQ XNKQCDP XWYG SEPD UKQ