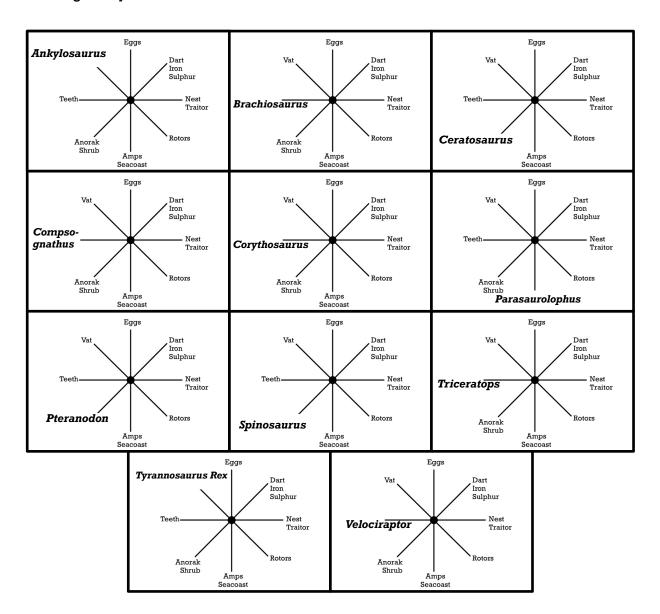

### JURASSIC PARK

Oh no! All the dinosaurs have escaped Jurassic Park and Dr Ellie Sattler has to go across the park and escape the raptors to get to the maintenance shed. She has to find all the switch components through the darkness.

Can you help Ellie find the SWITCH in the dark?

Once Ellie has found all the switches she needs to *feel* for the primer handle and flick the main switch.

Help Ellie reset the power to learn what Ellie will miss from Isla Nublar.

| R | С | S | A | K | С | I | S |
|---|---|---|---|---|---|---|---|
| S | T | W | С | T | R | D | R |
| W | D | U | K | Ω | A | K | D |
| S | K | Т | A | H | R | R | W |
| R | I | Н | W | D | A | S | I |
| A | D | I | R | K | A | U | K |
| Н | K | Т | Н | D | I | R | A |
| D | С | C | R | S | A | D | R |
| W | A | Н | R | I | A | A | K |