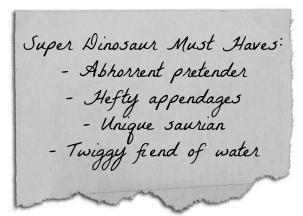

# DR. WU BOWS IN THE LAB

Dr Wu has let the power of being able to create dinosaurs go to his head and he wants to create a super dinosaur to rival all other dinosaurs. He currently has these dinosaurs to choose from and he thinks combining 4 of these will give him his super dinosaur. Figure out which 4 dinosaurs he will use and then map their partial DNA strands onto the blank canvas to find out who he is keeping this super dinosaur a secret from.

You begin to search Dr Wu's office and you find Dr Wu's notes, can you use them to figure out which dinosaurs he wants to mix together to create the Super dinosaur?

| Dinosaur           | Name meaning Partial DNA strand |     |     |     |     |     |     |     |     |     |     |     |
|--------------------|---------------------------------|-----|-----|-----|-----|-----|-----|-----|-----|-----|-----|-----|
|                    |                                 | 1   | 2   | 3   | 4   | 5   | 6   | 7   | 8   | 9   | 10  | 11  |
| Allosaurus         | Different lizard                | MAC | CGM | AMG | AMM | MGM | AMT | TCA | MGM | MTM | AMM | GMM |
| Ankylosaurus       | Fused lizard                    | MGT | GGC | MCC | MCG | MAM | MAG | GMM | MMC | GTG | GMT | CAC |
| Apatosaurus        | Deceptive lizard                | GTA | AMC | GAM | MGM | MAM | AAM | MGC | CTA | TMA | MAM | CGM |
| Baryonyx           | Heavy claw                      | MGM | MAM | TMM | GMM | AAA | MMG | MMG | MTG | MAM | GCA | ATM |
| Brachiosaurus      | Arm lizard                      | AAA | СММ | TGM | AMM | MAG | GGC | TMA | TGA | TAM | GGG | CMM |
| Compsognathus      | Elegant jaw                     | CGC | AAC | GAM | MAA | MMC | GMA | GMM | MAC | MAA | TGA | MAM |
| Corythosaurus      | Helmet lizard                   | GCA | CTM | AMM | MTG | MAT | MAG | AAA | AGM | MAG | GGM | MMA |
| Dilophosaurus      | Double crested lizard           | ATC | AMM | MMA | AAC | AGT | GAC | AGA | GTT | MAC | MCM | CGC |
| Gallimimus         | Fowl mimic                      | MCM | ATM | CGM | TMA | MCM | MMC | MTT | MAA | GCM | CAM | TMM |
| Pachycephalasaurus | Thick headed lizard             | CTM | CMA | GMM | TAA | TMM | MGG | AAG | GAM | MMM | MMC | AMM |
| Pteranodon         | Wings & no teeth                | AMG | GGA | GMT | MMM | MCM | MAG | GCT | ATM | CCG | MGM | GAT |
| Sinoceratops       | Chinese horned face             | AMA | AMA | ATC | MTM | GMC | MMA | AMM | AGA | GAM | MAM | TTC |
| Stygimoloch        | Demon of the River Styx         | MTA | MCM | GMM | CMM | MTM | MMA | CMC | MCM | AGM | TAC | CGM |
| Tyrannosaurus Rex  | King of the tyrant lizards      | MGM | MAM | AMM | AMT | AAM | ATA | AMC | CTA | ATA | TMM | GMA |