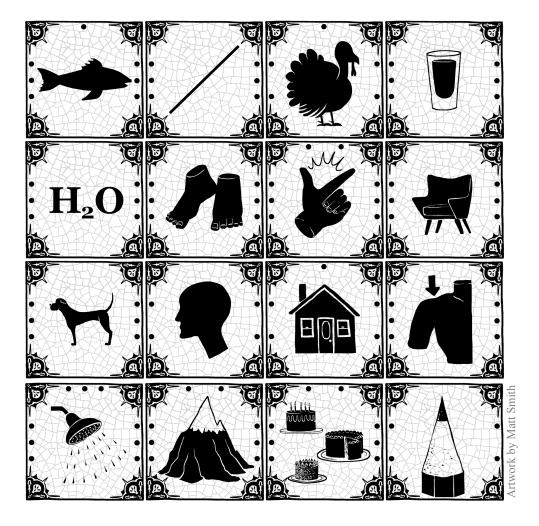

## Bathroom

A cursory investigation of the bathroom reveals discrete regions of frigid air: cold spots, a telltale sign of spiritual presence. Strangely, the ambient disturbances become more pronounced as you kneel closer to the decorative tiling.