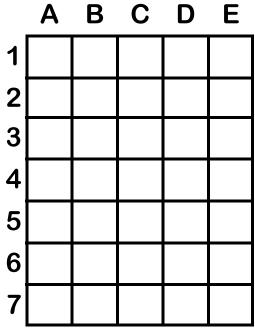

## Field of Screams

You can't see the dangers underneath

Puzzle by Neal T. (Austin, TX)

- A3. Popular Direction in music
- A6. C tile value
- **B1.** Tango requirement
- **B2.** Turtle doves received
- **B3.** Loneliest
- B5. C1 piscifauna, B5 piscifauna, crimson piscifauna, periwinkle piscifauna
- C1. (see B5)
- C2. (With D2) company
- C4. Can be used as a preposition or adverb
- C5. Kind of step in Texas
- C7. First R-series popular with rebel pilots
- D2. (With C2) Crowd
- E3. Also
- E4. Tootsie Roll Pop experimental result
- E6. Quantity of impacts bad on a diamond
- E7. Was victorious