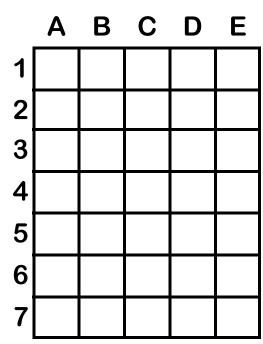

Field of Screams

You can't see the dangers underneath

Puzzle by Neal T. (Austin, TX)

- A3. Popular Direction in music
- A6. C tile value
- **B1. Tango requirement**
- **B2.** Turtle doves received
- **B3.** Loneliest
- B5. C1 piscifauna, B5 piscifauna, crimson piscifauna, periwinkle piscifauna
- C1. (see B5)
- C2. (With D2) company
- C4. Can be used as a preposition or adverb
- C5. Kind of step in Texas
- C7. First R-series popular with rebel pilots
- D2. (With C2) Crowd
- E3. Also
- E4. Tootsie Roll Pop experimental result
- E6. Quantity of impacts bad on a diamond
- E7. Was victorious