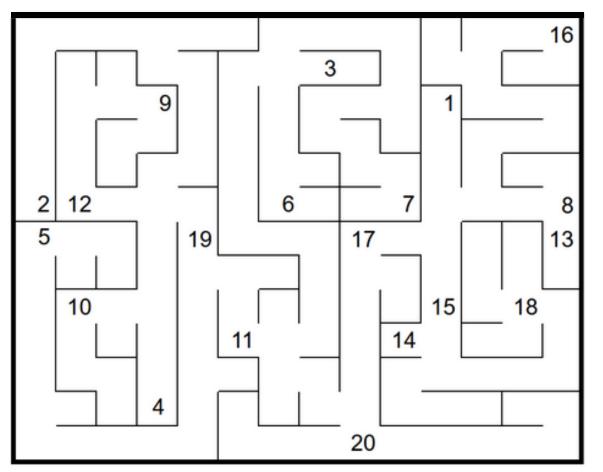

## PuzzledLOCATIONPin1A PINT OF CONDIMENTS

You want to know where the next Puzzled Pint will be held, but standing in your way is a daunting maze of maize. Upon entering the maze, you see that there are foods strewn about inside. After you've traversed the maze and **helped the foods find each other**, you'll need to look back at what you've done, **left-to right then top-to-bottom**. Perhaps once you've helped them find their way, they can help you find yours and tell you what you need to be doing to succeed at Puzzled Pint.

- 1 banh mi
- 2 BBQ sauce
- 3 butter
- 4 falafel
- 5 fried fish
- 6 hot fudge
- 7 ice cream
- 8 lingonberry jam
- 9 maple syrup
- 10 pancakes
- 11 popcorn
- 12 pulled pork
- 13 samosa
- 14 sashimi
- 15 sriracha
- 16 swedish meatballs
- 17 tahini
- 18 tamarind chutney
- 19 tartar sauce
- 20 wasabi